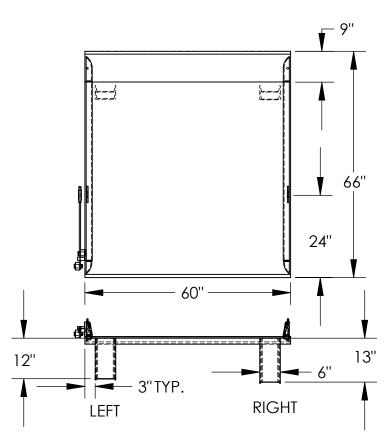

## STANDARD FEATURES

MODEL NUMBER: TS-25-6066 CAPACITY: 25,000 LBS OVERALL WIDTH: 60" OVERALL LENGTH: 66"

DOCKPLATE THICKNESS: 1/2" LEVER LIFT IS STANDARD LOCKING LEGS ARE 6" WIDE

RIGHT LEG LENGTH IS 13"

LEFT LEG LENGTH IS 12" CROWN IS 11° & 9" FROM EDGE

CROWN IS 11° & 9" FROM EDGE