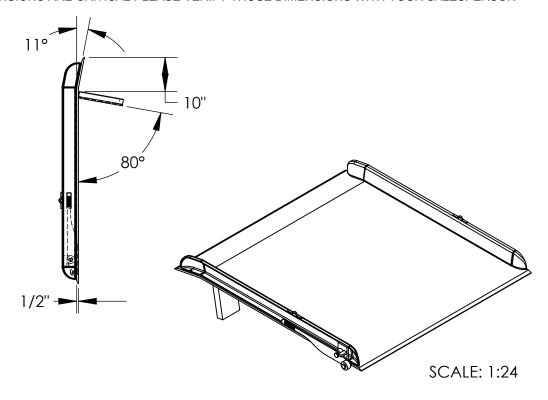

## STEEL TRUCK DOCKBOARD - TS-25-6066

\*\*\* ANY ADDITIONS, DELETIONS, OR OMISSIONS MUST BE CORRECTED ON THIS DRAWING AS THIS DRAWING WILL BE CONSIDERED ALL INCLUSIVE \*\*\*
ALL GRAPHICS PROVIDED ARE FOR REFERENCE ONLY. IF CERTAIN DIMENSIONS ARE CRITICAL PLEASE VERIFY THOSE DIMENSIONS WITH YOUR SALESPERSON





## STANDARD FEATURES

MODEL NUMBER: TS-25-6066 CAPACITY: 25,000 LBS OVERALL WIDTH: 60" OVERALL LENGTH: 66"

DOCKPLATE THICKNESS: 1/2" LEVER LIFT IS STANDARD LOCKING LEGS ARE 6" WIDE

RIGHT LEG LENGTH IS 13"

LEFT LEG LENGTH IS 12" CROWN IS 11° & 9" FROM EDGE

CROWN IS 11° & 9" FROM EDGE

## \*OPTIONAL SPECIAL FEATURES

OPTIONAL 2 PINS (10-112-001) & 2 CHAINS (1/4" CHAIN, 1,200 LBS 36" LONG, W/HOOK) \*AVAILABLE AT AN ADDITIONAL COST

SPECIAL FEATURES
NONE

0

| ſ | I, THE UNDERSIGNED, AGREE THAT THE PRODUCT AS |
|---|-----------------------------------------------|
|   | REPRESENTED SATISFIES DESIGN AND DIMENSION    |
| l | REQUIREMENTS. I ALSO ACKNOWLEDGE MY DUTY TO   |
| l | CONFIRM PRODUCT AND INSTALLATION              |
| l | COMPLIANCE WITH ALL APPLICABLE FEDERAL, STATE |
| l | AND L