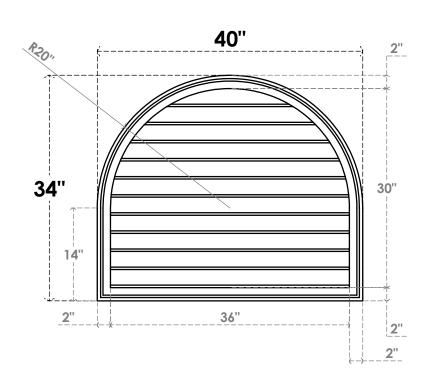

## GVPRT40X3402SN

40"W X 34"H ROUND TOP SURFACE MOUNT PVC GABLE VENT: NON-FUNCTIONAL, W/ 2"W X 1-1/2"P BRICKMOULD FRAME

**FRONT** 

SIDE

LOUVER HEIGHT: 2 3/4"

LOUVER QTY: 11

1. INSTALLATION TO BE COMPLETED IN ACCORDANCE WITH MANUFACTURER'S SPECIFICATIONS. 2. DRAWING MAY NOT BE TO SCALE