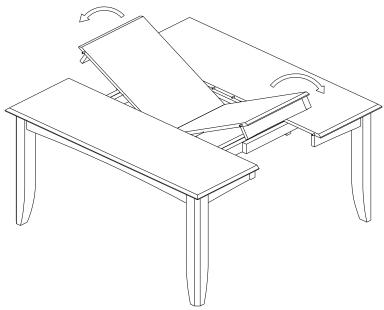

## STEP 3

Place the leaf in the center of the open table top. Push the table top closed.

SQUARE DINING TABLE 54"x54"x30" WITH 18" BUTTERFLY LEAF