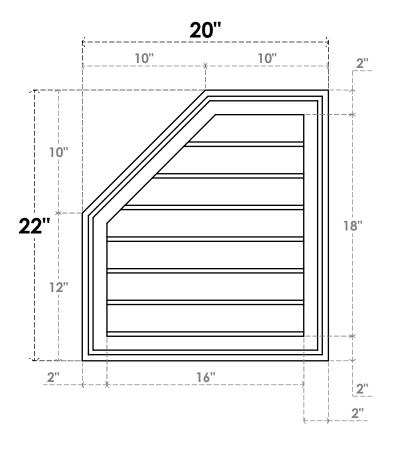

## **GVPOL20X2202SN**

20"W X 22"H HALF OCTAGON TOP LEFT SURFACE MOUNT PVC GABLE VENT: NON-FUNCTIONAL, W/ 2"W X 1-1/2"P BRICKMOULD FRAME

**FRONT** 

SIDE

LOUVER HEIGHT: 2 5/8" LOUVER QTY: 7

EKENA MILLWORK 2300 WEST MAIN ST. CLARKSVILLE, TX 75426 TOLL FREE: 866-607-0453 WWW.EKENAMILLWORK.COM