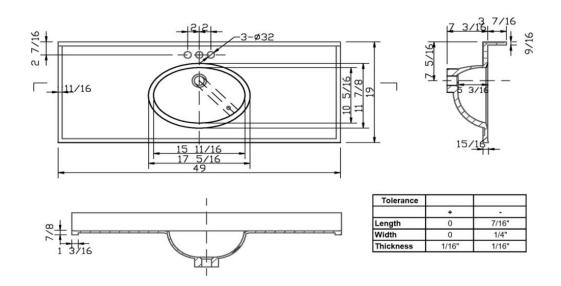

## **SPECIFICATIONS**

MATERIAL: Cultured Marble 100% silicone

TOOLS NEEDED FOR INSTALLATION:

**ASSEMBLED DIMENSIONS:** 10.63" H × 49" L × 19" D **ASSEMBLED WEIGHT:** 57.54 lbs.

**FAUCET TYPE:** Lav Centerset

NUMBER OF MOUNTING HOLES: 3

**BOWL MATERIAL:** Cultured Marble

**BACK SPLASH INCLUDED:** Yes

COLOR: White on White

NUMBER OF BOWLS:

**BOWL DIMENSIONS:**  $5.12" H \times 10.24" W \times 15.57" D$ 

**BOWL SHAPE:** Oval SINK THICKNESS: 0.98" **MOUNTING TYPE:** Integrated

**OVERFLOW HOLE:** Yes

**WARRANTY:** 5-Year limited warranty

LEGAL FOR SALE IN CALIFORNIA: Yes