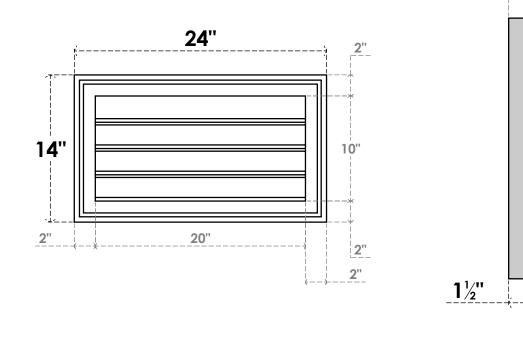

## GVPVE24X1402SF

24"W X 14"H RECTANGLE SURFACE MOUNT PVC GABLE VENT: FUNCTIONAL, W/ 2"W X 1-1/2"P **BRICKMOULD FRAME** 

14"

11/2"

FRONT

VENTING AREA: 15 SQ IN LOUVER HEIGHT: 2 1/2" LOUVER QTY: 4

TOLL FREE: 866-607-0453