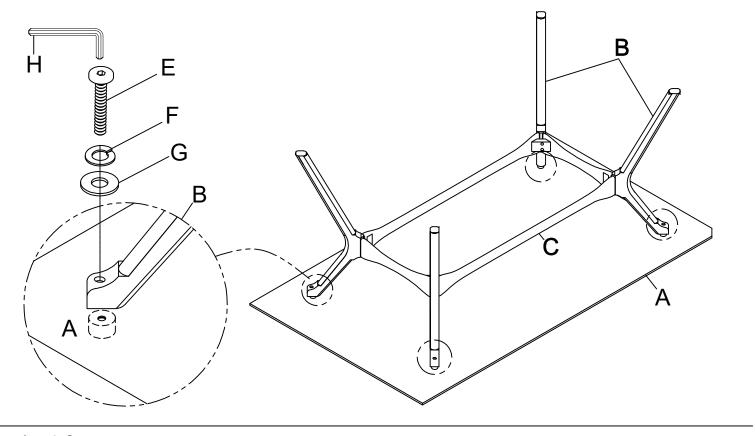

## **ASSEMBLY INSTRUCTION**

Attached four Legs(B) to the Leg Frame(C). Use Bolt(D) Lock Washer(F) and Flat Washer(G) on holes of Leg Frame(C). Turn the Allen Key(H) in Allen Bolt(D).

Attached Leg Frame(C) to the Table Top(A). Use Allen Bolt(E) Lock Washer(F) and Flat Washer(G) on holes of Table Top(A). Turn the Allen Key(H) in Allen Bolt(E).