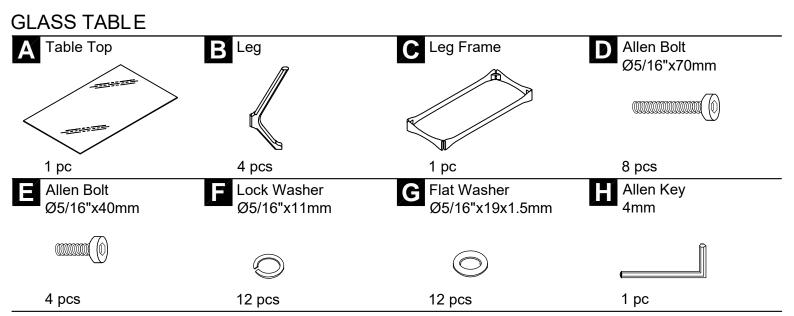

## **ASSEMBLY INSTRUCTION**

Attached four Legs(B) to the Leg Frame(C). Use Bolt(D) Lock Washer(F) and Flat Washer(G) on holes of Leg Frame(C). Turn the Allen Key(H) in Allen Bolt(D).

Attached Leg Frame(C) to the Table Top(A). Use Allen Bolt(E) Lock Washer(F) and Flat Washer(G) on holes of Table Top(A). Turn the Allen Key(H) in Allen Bolt(E).