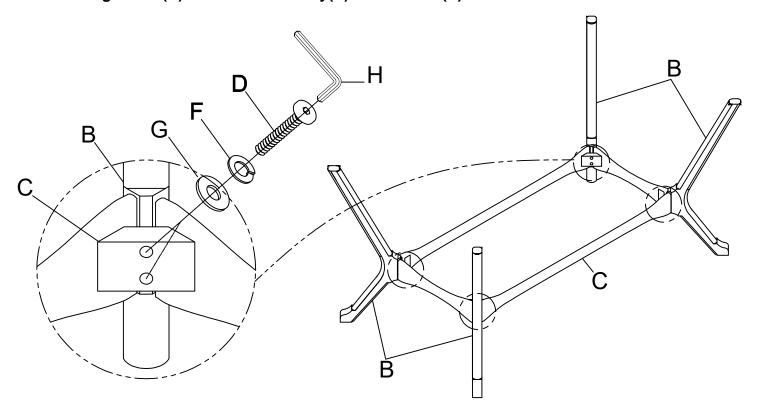

## **ASSEMBLY INSTRUCTION**

Attached four Legs(B) to the Leg Frame(C). Use Bolt(D) Lock Washer(F) and Flat Washer(G) on holes of Leg Frame(C). Turn the Allen Key(H) in Allen Bolt(D).

Attached Leg Frame(C) to the Table Top(A). Use Allen Bolt(E) Lock Washer(F) and Flat Washer(G) on holes of Table Top(A). Turn the Allen Key(H) in Allen Bolt(E).