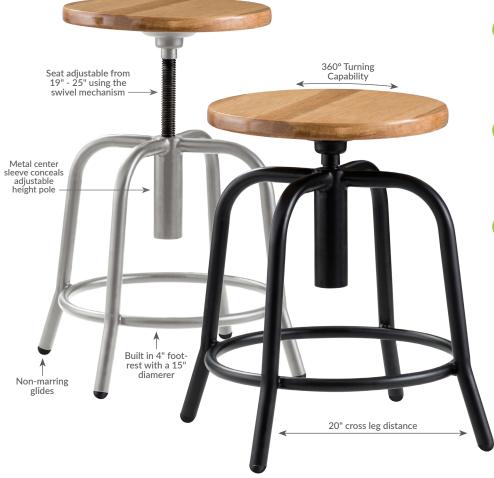

# Adjustable

The seatpan can swivel 360° and is adjustable from 19" to 25" height by simply turning the seat.

### Comfortable

This stool features a convenient footrest to add to the overall comfort.

#### **Choose from 2 Options:**

Metallic Grey or Black base and a robust 1" thick solid hardwood seat with a clear lacquer finishing.

Black Base #6800W-10 Grey Base #6800W-02

- Pole cannot be removed from the frame.
- Concealed threading.

#### **Product Specs**

| Legs        | 1" diameter 18 gauge steel powdercoated tubing                               |
|-------------|------------------------------------------------------------------------------|
| Seat        | 13% diameter, 1.2" thick solid hardwood seat made from New Zealand Pine Wood |
| Connections | Seat is attached using a unique pressure connection mechanism                |
| Weight      | 12 lbs.                                                                      |
| Dimensions  | 14½"W X 14½" D X 19" to 25"                                                  |