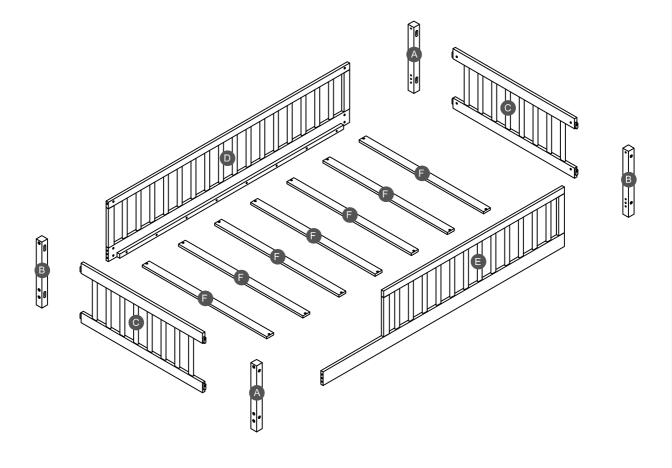

## **ASSEMBLY INSTRUCTIONS**

# TWIN FLOOR BED, FENCE, WITHOUT DOOR



**ILA33778** 

## **Detail View**



### **Part List**



#### **Hardware List**

| <b>1</b>                     |                        | <b>3</b>              |
|------------------------------|------------------------|-----------------------|
| Ø8*30mm                      | (Ø15)1/4"*100mm        | (Ø15)1/4"*80mm        |
| Wood dowel (4pcs)            | Hex-Head bolts (11pcs) | Hex-Head bolts (8pcs) |
| 4                            | <b>5</b>               | 6                     |
| 1/4"*15 (9.5mm)              | Ø4*30mm                | (1/4")4.5*58mm        |
| Horizontal-Hole bolts(19pcs) | Wood screws (14pcs)    | Allen key (1pc)       |

#### ASSEMBLY TOOLS REQUIRED ( NOT INCLUDED )





PLEASE BE CAREFUL DO NOT DAMAGE THE HOLE POSITION WHEN YOU USE POWER TOOLS!



#### STEP 3:





Note: Do not lock the screws o