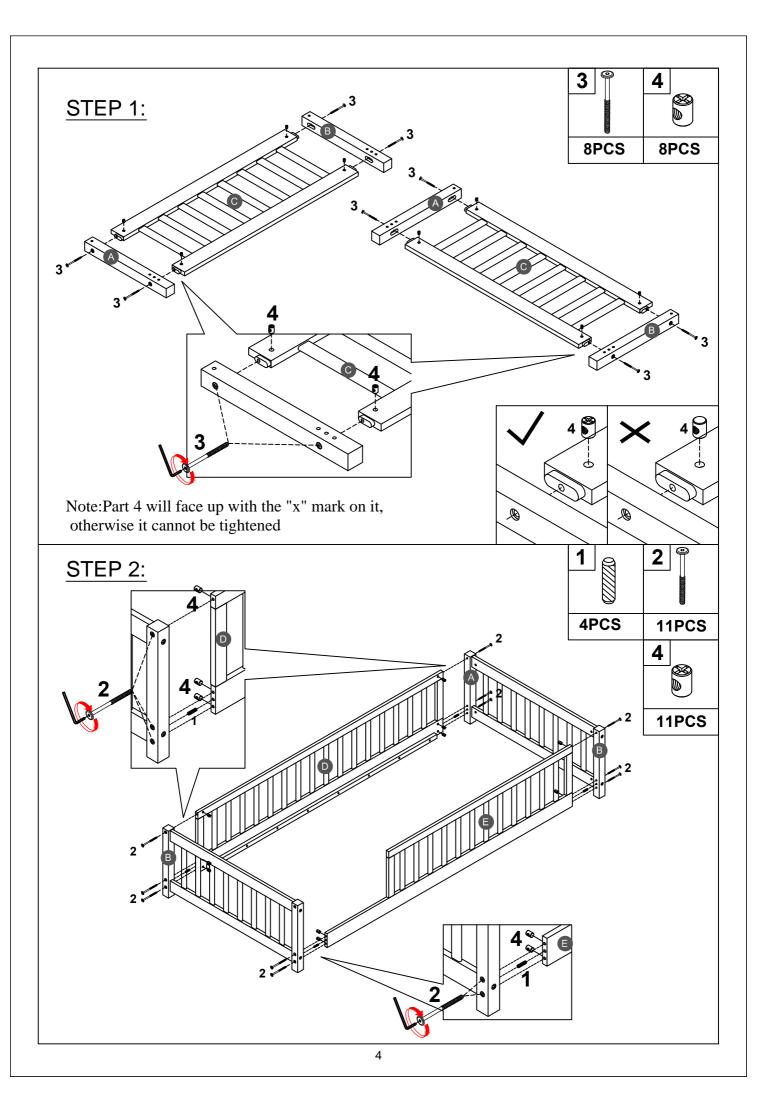

#### STEP 3:

Note: Do not lock the screws of the bed slats to the outermost edge of the bed slats, you need to leave a certain space at the edges, otherwise it will cause the board to break. Do not lock the bed slats on the edge of the wood, please hold firmly before screwing, hold it in place with one hand, then lock the screw.