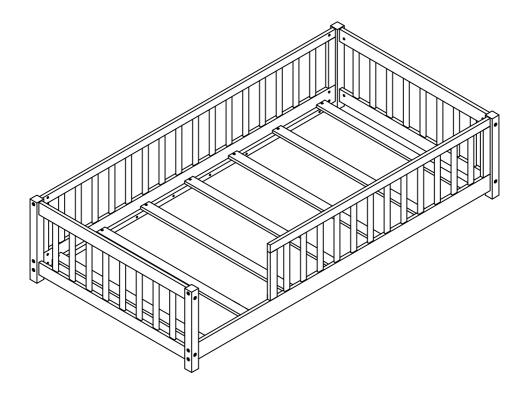

## **ASSEMBLY INSTRUCTIONS**

# TWIN FLOOR BED, FENCE, WITHOUT DOOR



**ILA33778** 

## **Detail View**



### **Part List**



#### **Hardware List**

| <b>1</b>                     |                        | <b>3</b>              |
|------------------------------|------------------------|-----------------------|
| Ø8*30mm                      | (Ø15)1/4"*100mm        | (Ø15)1/4"*80mm        |
| Wood dowel (4pcs)            | Hex-Head bolts (11pcs) | Hex-Head bolts (8pcs) |
| 4                            | <b>5</b>               | 6                     |
| 1/4"*15 (9.5mm)              | Ø4*30mm                | (1/4")4.5*58mm        |
| Horizontal-Hole bolts(19pcs) | Wood screws (14pcs)    | Allen key (1pc)       |

#### ASSEMBLY TOOLS REQUIRED ( NOT INCLUDED )





PLEASE BE CAREFUL DO NOT DAMAGE THE HOLE POSITION WHEN YOU USE POWER TOOLS!



#### STEP 3