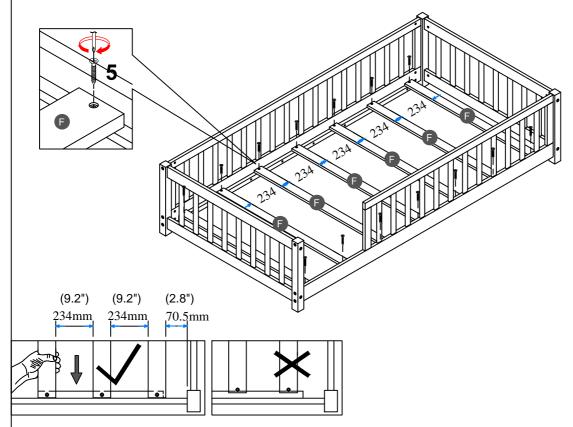

#### STEP 3:

Note: Do not lock the screws of the bed slats to the outermost edge of the bed slats, you need to leave a certain space at the edges, otherwise it will cause the board to break. Do not lock the bed slats on the edge of the wood, please hold firmly before screwing, hold it in place with one hand, then lock the screw.