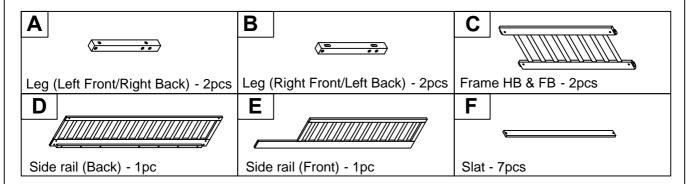

## **ASSEMBLY INSTRUCTIONS**

# TWIN FLOOR BED, FENCE, WITHOUT DOOR



**ILA33778** 

## **Detail View**



### **Part List**



#### **Hardware List**

| <b>1</b>                     |                        | <b>3</b>              |
|------------------------------|------------------------|-----------------------|
| Ø8*30mm                      | (Ø15)1/4"*100mm        | (Ø15)1/4"*80mm        |
| Wood dowel (4pcs)            | Hex-Head bolts (11pcs) | Hex-Head bolts (8pcs) |
| 4                            | <b>5</b>               | 6                     |
| 1/4"*15 (9.5mm)              | Ø4*30mm                | (1/4")4.5*58mm        |
| Horizontal-Hole bolts(19pcs) | Wood screws (14pcs)    | Allen key (1pc)       |

#### ASSEMBLY TOOLS REQUIRED ( NOT INCLUDED )





PLEASE BE CAREFUL DO NOT DAMAGE THE HOLE POSITION WHEN YOU USE POWER TOOLS!



#### STEP 3:





Note: Do not lock the screws of the bed slats to th