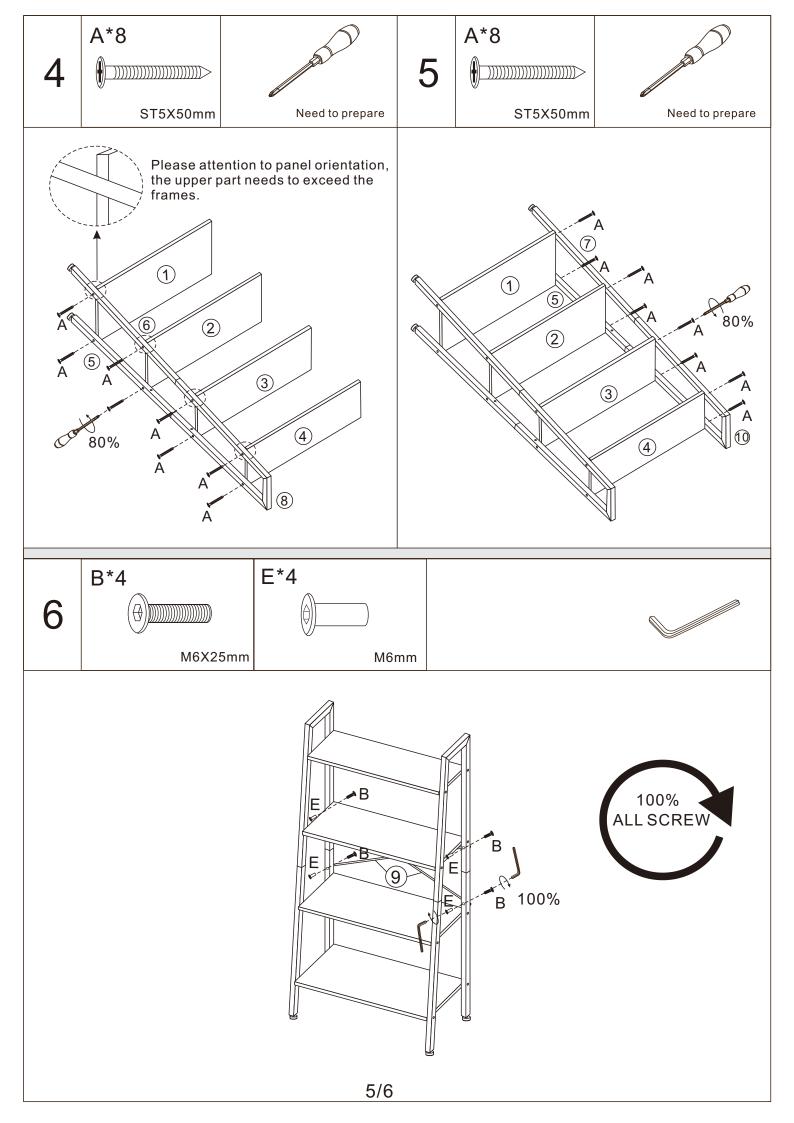

### **Installation Notes:**

- 1. Before starting to assemble, please check the number of the parts referring to this instruction.
- 2. Before starting to assemble, please check the condition of the parts. If any damage is found, please contact us.
- 3. Be careful of the heavy board.
- 4. Handle with care to avoid damaging floor and the product.
- 5. Recommendation of 2-3 people for easier installation.
- 6. Assembly video is available, please contact us if necessary.