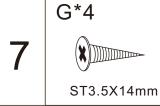

### **Installation Notes:**

- 1. Before starting to assemble, please check the number of the parts referring to this instruction.
- 2. Before starting to assemble, please check the condition of the parts. If any damage is found, please contact us.
- 3. Be careful of the heavy board.
- 4. Handle with care to avoid damaging floor and the product.
- 5. Recommendation of 2-3 people for easier installation.
- 6. Assembly video is available, please contact us if necessary.