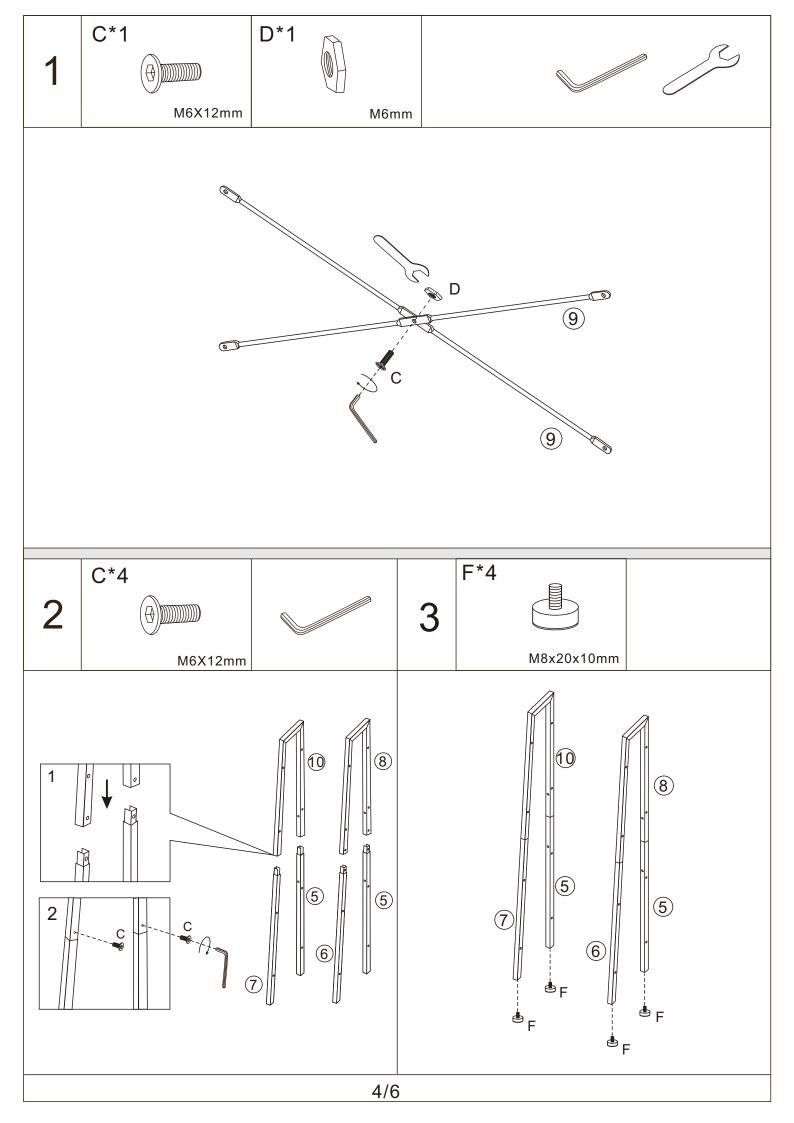

### **Installation Notes:**

- 1. Before starting to assemble, please check the number of the parts referring to this instruction.
- 2. Before starting to assemble, please check the condition of the parts. If any damage is found, please contact us.
- 3. Be careful of the heavy board.
- 4. Handle with care to avoid damaging floor and the product.
- 5. Recommendation of 2-3 people for easier installation.
- 6. Assembly video is available, please contact us if necessary.