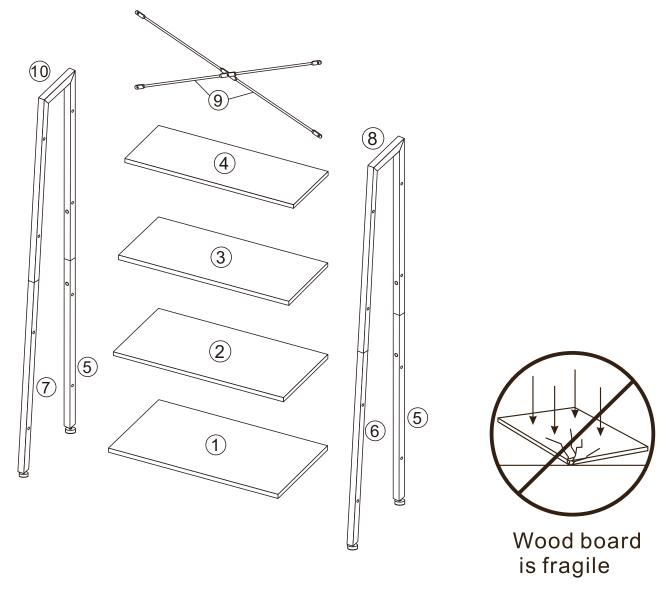

## **INSTRUCTIONS**

### **Installation Notes:**

- 1. Before starting to assemble, please check the number of the parts referring to this instruction.
- 2. Before starting to assemble, please check the condition of the parts. If any damage is found, please contact us.
- 3. Be careful of the heavy board.
- 4. Handle with care to avoid damaging floor and the product.
- 5. Recommendation of 2-3 people for easier installation.
- 6. Assembly video is available, please contact us if necessary.