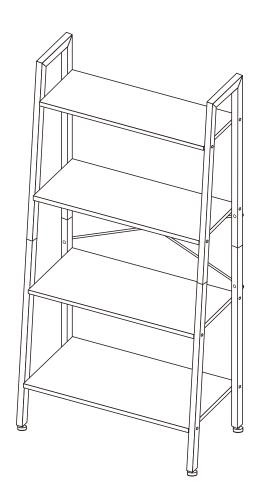

## **INSTRUCTIONS**

### **Installation Notes:**

- 1. Before starting to assemble, please check the number of the parts referring to this instruction.
- 2. Before starting to assemble, please check the condition of the parts. If any damage is found, please contact us.
- 3. Be careful of the heavy board.
- 4. Handle with care to avoid damaging floor and the product.
- 5. Recommendation of 2-3 people for easier installation.
- 6. Assembly video is available, please contact us if necessary.

#### 1-YEAR LIMITED WARRANTY

1.Provides limited warranty coverage to the original purchaser of this product for a period of one year from the date of purchase against defects in materials or workmanship of components.

As used in this Warranty, "defect" means imperfections in components which substant