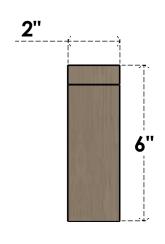

# FRONT PROFILE

#### ITEM NUMBER: CORU02X04X06CONRCPR

2"W X 4"D X 6"H SERIES 2 CLASSIC CONCORD ROUGH CEDAR TIMBERTHANE FAUX WOOD CORBEL, PRIMED