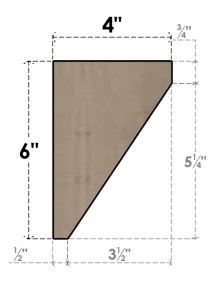

### SIDE PROFILE

#### ITEM NUMBER: CORU02X04X06CONRCPR

2"W X 4"D X 6"H SERIES 2 CLASSIC CONCORD ROUGH CEDAR TIMBERTHANE FAUX WOOD CORBEL, PRIMED