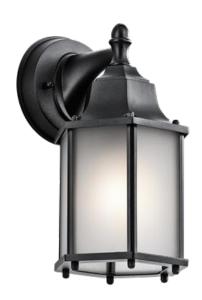

## 1 Light Outdoor Wall Lantern in BK (Black (Painted))

## **Product Description:**

This 1 light outdoor wall lantern embodies America's coastal communities. Featuring a lantern-like shape in a Black finish, it is formed from die-cast aluminum by the finest craftsmen in the industry.