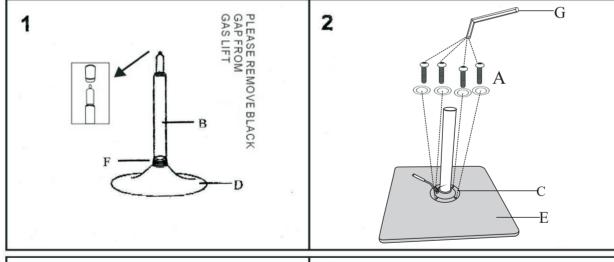

## **ASSEMBLY INSTRUCTION**

| Article/Tell | Pieces/Anzahl | Spare Part |
|--------------|---------------|------------|
| A            | 4             |            |
| В            | 1             |            |
| С            | 1             |            |
| D            | 1             | 0          |
| Е            | 1             |            |
| F            | 1             |            |
| G            | 1             |            |