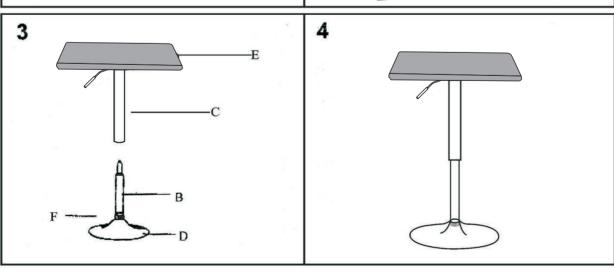

## **ASSEMBLY INSTRUCTION**

| Article/Tell | Pieces/Anzahl | Spare Part |
|--------------|---------------|------------|
| A            | 4             |            |
| В            | 1             |            |
| С            | 1             |            |
| D            | 1             | 0          |
| Е            | 1             |            |
| F            | 1             |            |
| G            | 1             |            |