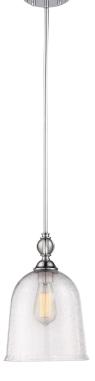

## Light Large Pendant with Clear Seeded Glass; Polished Nickel Finish

Fixture Type Pendants 1-Light

Finish Polished Nickel

Height 9.37"

Shade Material Glass

Light Source Incandescent

Max Wattage 40 Watts

Lamp Type Cage Style Filament

Bulb Base Medium Base

Replaceable Light Source Yes

Energy Saver No

Voltage 120 Volts

Supplied Bulb 40W ST19 Bulb - Satco S2413 Width 8.97"

Shade Description Clear Seeded Glass

Number of Lights 1-Light

Lumen Output 160 Lumens

Wattage 40 Watts

Bulb Type ST19 Bulb

Bulb Included Yes

Dimmable/Non-Dimmable Yes - Dimmable

Energy Star No

Warranty 1-Year Warranty

Average Rated Hours 3000