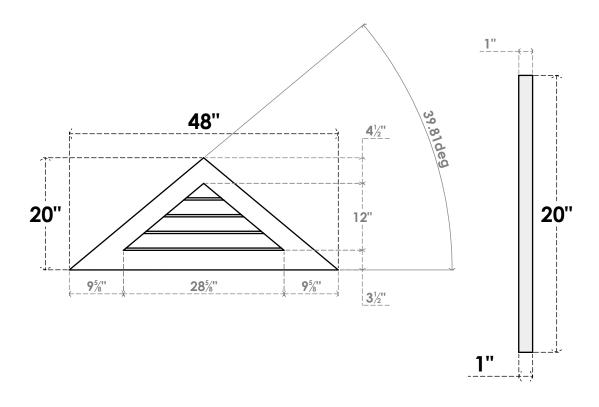

## GVPTR48X2001SN

48"W X 20"H TRIANGLE SURFACE MOUNT PVC GABLE VENT 10/12 PITCH: NON-FUNCTIONAL, W/ 3-1/2"W X 1"P STANDARD FRAME

**FRONT** 

SIDE

LOUVER HEIGHT: 3" LOUVER QTY: 4

1. INSTALLATION TO BE COMPLETED IN ACCORDANCE WITH MANUFACTURER'S SPECIFICATIONS. 2. DRAWING MAY NOT BE TO SCALE