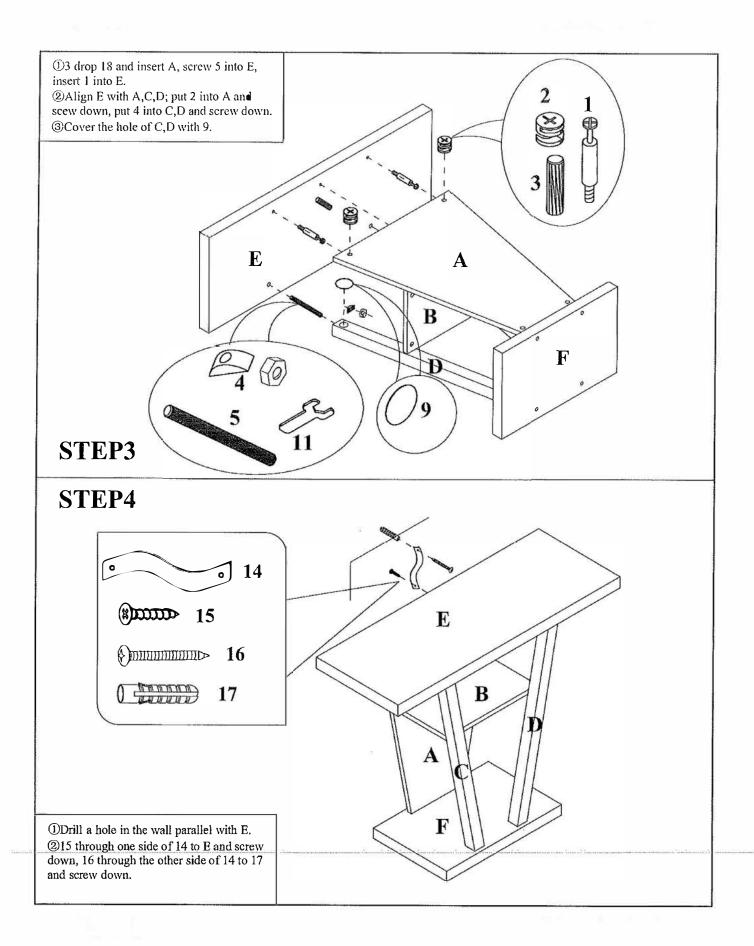

HAMMER BOLT ⊘6×65mm         | (e):          | 2pcs  |
| 7  | HAMMER NUT €10×15mm         | 0             | 2pcs  |
| 8  | ALLEN WRENCH M4             |               | 1pc   |
| 9  | LARGE STICKER ∞45mm         | 0             | 2pcs  |
| 10 | SMALL STICKER ∅15mm         | 0             | 2pcs  |
| 11 | OPEN END WRENCH M13         | 85            | 1pc   |
| 12 | THREADED SCREW Ø7x58mm      |               | 2pcs  |
| 13 | MEDIUM WOOD SCREW ∅4×40mm   | (g) Third     | 2pcs  |
| 14 | ANTI-TIP HARDWARE           | 000           | 1 pc  |
| 15 | SMALL WOOD SCREW Ø4x25mm    | (8)DDD>       | l pc  |
| 16 | LARGE WOOD SCREW ∅5×40mm    | ()nnnnnnnnn.p | 1 pc  |
| 17 | PLASTIC WALL ANCHOR ∅8×40mm | ( finns       | 1 pc  |
| 18 | GLUE 10g                    |               | 1 pc  |

10 1 - --