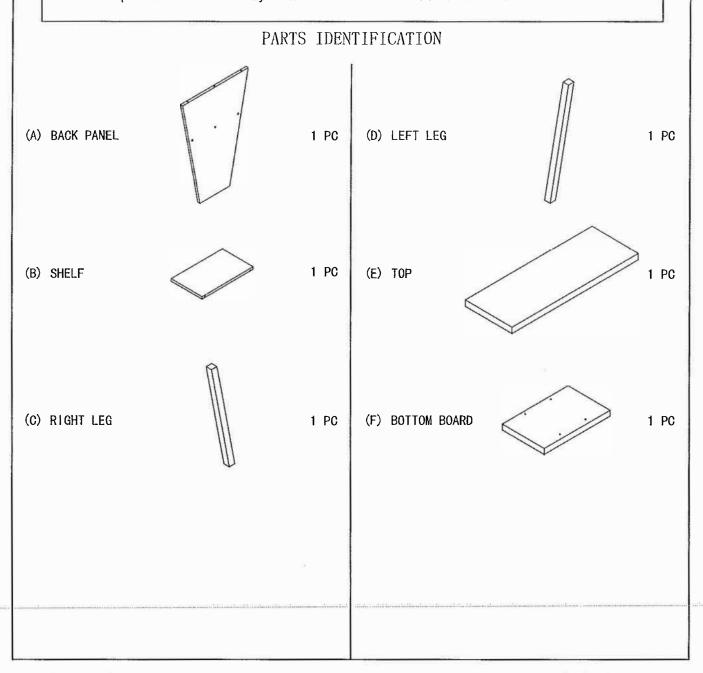

CONSOLE

## **ASSEMBLY INSTRUCTION**

## ASSEMBLY TIPS:

- 1.Remove hardware from box and sort by size.
- 2. Please check to see that all hardware and parts are present prior to start of assembly.
- 3.Please follow attached instructions in the same sequence as numbered to assure fast & easy assembly.



:

## Warning []

- 1. Don't attempt to repair or modify parts that are broken or defective .Please contact the store immediately.
- 2. This product is for home use only and not intended for commercial establishment.



| Z  | HARDWARE PACKAGE            |               |       |
|----|-----------------------------|---------------|-------|
| NO | DESCRIPTION                 | FIGURE        | Q' TY |
| 1  | CAM BOLT L=29mm             |               | 4 pcs |
| 2  | CAM LOCK Ø15mm              |               | 4 pcs |
| 3  | DOWEL ●8×25mm               |               | 3pcs  |
| 4  | CONNECTING PIECE            | 0 6           | 2sets |
| 5  | FULL-THREAD ROD ∅8×70mm     | 0             | 2pcs  |
| 6  | HAMMER BOLT ⊘6×65mm         | (e):          | 2pcs  |
| 7  | HAMMER NUT €10×15mm         | 0             | 2pcs  |
| 8  | ALLEN WRENCH M4             |               | 1pc   |
| 9  | LARGE STICKER ∞45mm         | 0             | 2pcs  |
| 10 | SMALL STICKER ∅15mm         | 0             | 2pcs  |
| 11