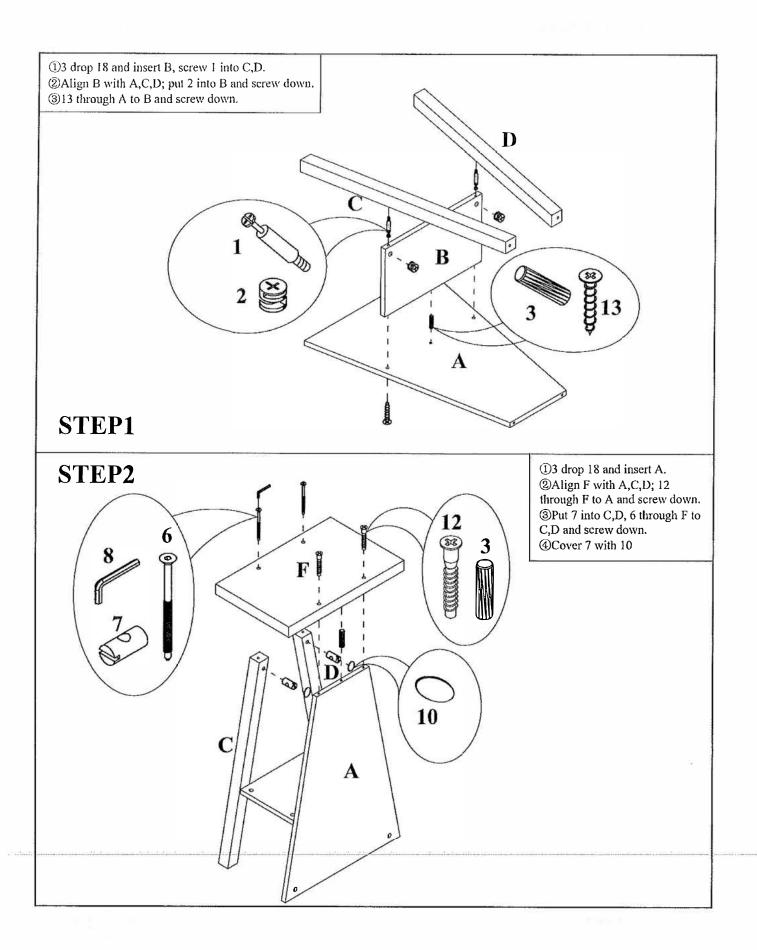

| HAMMER BOLT ⊘6×65mm         | (e):          | 2pcs  |
| 7  | HAMMER NUT €10×15mm         | 0             | 2pcs  |
| 8  | ALLEN WRENCH M4             |               | 1pc   |
| 9  | LARGE STICKER ∞45mm         | 0             | 2pcs  |
| 10 | SMALL STICKER ∅15mm         | 0             | 2pcs  |
| 11 | OPEN END WRENCH M13         | 85            | 1pc   |
| 12 | THREADED SCREW Ø7x58mm      |               | 2pcs  |
| 13 | MEDIUM WOOD SCREW ∅4×40mm   | (g) Third     | 2pcs  |
| 14 | ANTI-TIP HARDWARE           | 000           | 1 pc  |
| 15 | SMALL WOOD SCREW Ø4x25mm    | (8)DDD>       | l pc  |
| 16 | LARGE WOOD SCREW ∅5×40mm    | ()nnnnnnnnn.p | 1 pc  |
| 17 | PLASTIC WALL ANCHOR ∅8×40mm | ( finns       | 1 pc  |
| 18 | GLUE 10g                    |               | 1 pc  |

10 1 - --