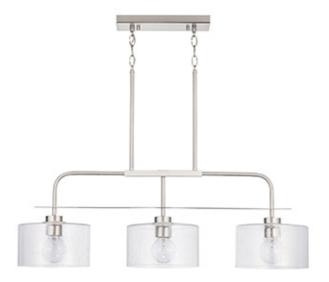

# **3 LIGHT Pendant**

Brushed Nickel

Available Finishes: Brushed Nickel (BN), Bronze (BZ), Matte Black (MB)

### DIMENSIONS

Dimensions: 36"W x 12.25"H x 9"E Fixture Body Height: 12.25" Product Weight: 14 lbs. Max. Hanging Height: 61.25" Min. Hanging Height: 23" 6" Chain; 72" Wire Canopy: 5"W x 1"H x 11.75"L

## **GLASS DESCRIPTION**

Clear Seeded Glass Glass Dimensions: 9"W X 5"H