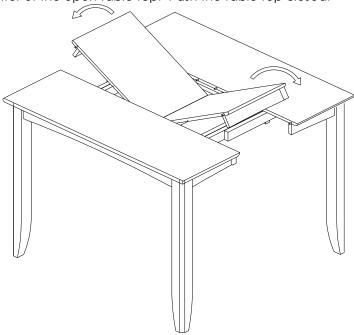

### STEP 3

Place the leaf in the center of the open table top. Push the table top closed.

**GATHERING COUNTER HEIGHT DINING SQUARE 54" TABLE** 

# STEP 4

Lock the mechanism underneath 2 sides of the table top as shown below.