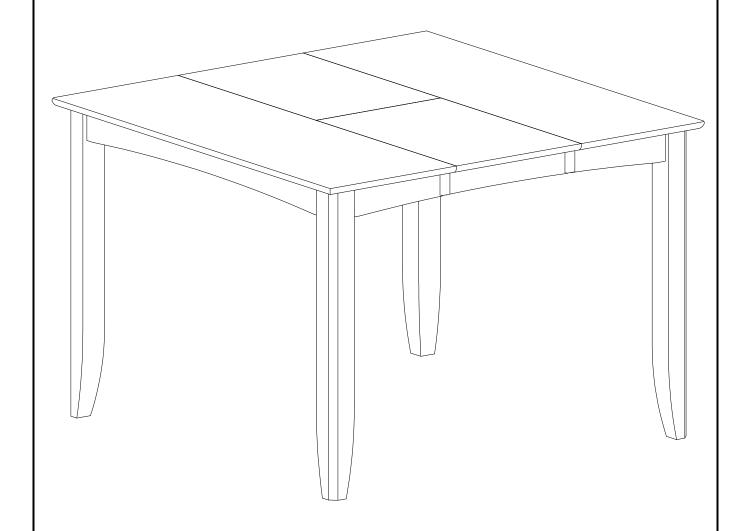

### **ASSEMBLY INSTRUCTIONS**

Description : GATHERING COUNTER HEIGHT DINING SQUARE 54" TABLE :

Dimension 54"Wx36"/54"Dx36"H

Cube size : 56.2"x38"x6.4" NW : 83.6 LBS

(Top) GW: 92.4 LBS

Cube size : 36.7"x13.7"x3.7" NW : 26.4 LBS

(Legs) GW :28.6 LBS

**GATHERING COUNTER HEIGHT DINING SQUARE 54" TABLE** 