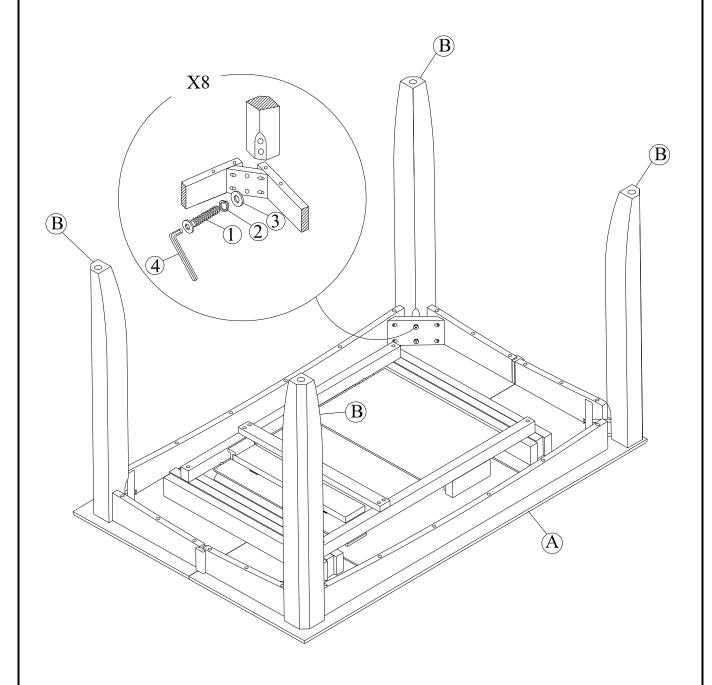

## STEP 1

Place legs (B) in position as shown below. Use bolts (1) and washers (2),(3) to attach legs, tighten with the Allen key (4).