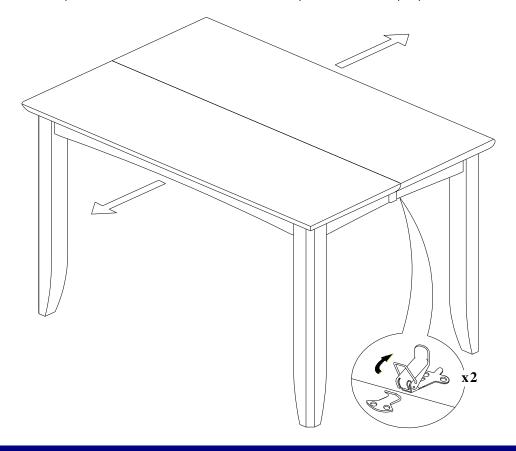

### STEP 2

Unlock the table top underneath, at two sides. And then pull the table top apart.