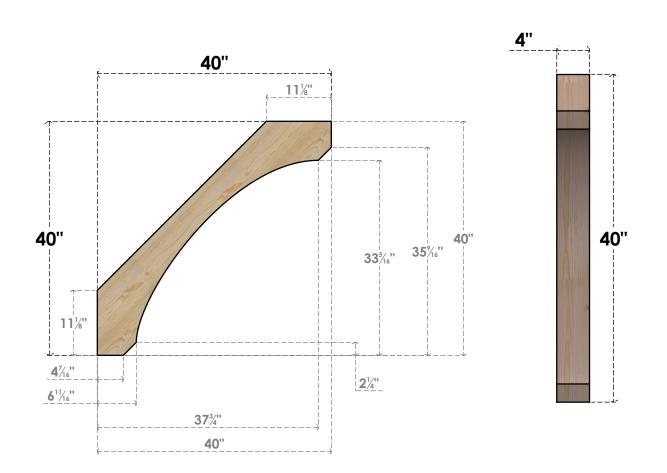

## BRC04X40X40LEC00RDF

4"W X 40"D X 40"H LEGACY ROUGH SAWN BRACE, DOUGLAS FIR

SIDE

## **FRONT**

**EKENA MILLWORK** 2300 WEST MAIN ST. CLARKSVILLE, TX 75426 TOLL FREE: 866-607-0453 WWW.EKENAMILLWORK.COM