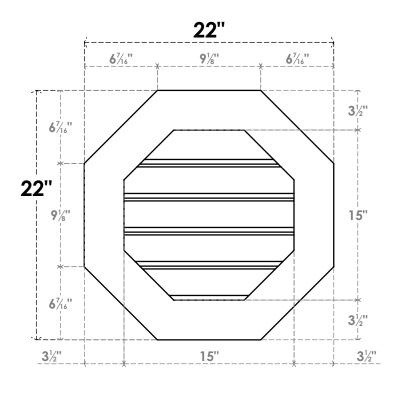

## GVPOC22X2201SF

22"W X 22"H OCTAGONAL SURFACE MOUNT PVC GABLE VENT: FUNCTIONAL, W/ 3-1/2"W X 1"P STANDARD FRAME

VENTING AREA: 13.61 SQ IN

LOUVER HEIGHT: 3" LOUVER QTY: 5

**FRONT** 

**NOTES** 

SIDE

EKENA MILLWORK 2300 WEST MAIN ST. CLARKSVILLE, TX 75426 TOLL FREE: 866-607-0453 WWW.EKENAMILLWORK.COM