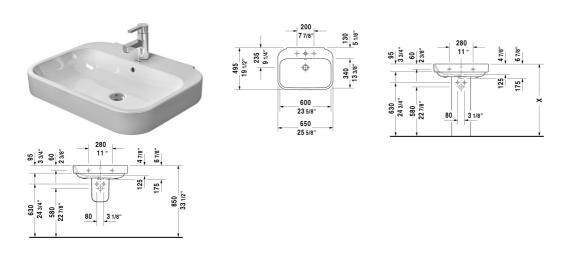

All drawings contain the necessary measurements which are subject to standard tolerances. They are stated in inch & mm and are non-binding. Exact measurements, in particular for customized installation scenarios, can only be taken from the finished ceramic piece.