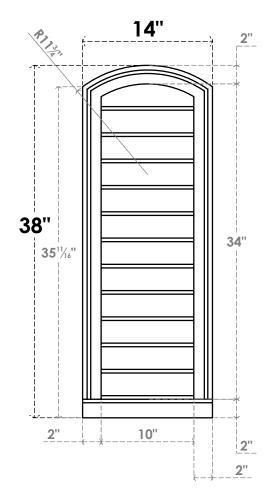

## GVPAR14X3803SN

14"W X 38"H ARCH TOP SURFACE MOUNT PVC GABLE VENT: NON-FUNCTIONAL, W/ 2"W X 2"P **BRICKMOULD SILL FRAME** 

**FRONT** 

SIDE

LOUVER HEIGHT: 2 7/8"

LOUVER QTY: 12

**EKENA MILLWORK** 2300 WEST MAIN ST. CLARKSVILLE, TX 75426 TOLL FREE: 866-607-0453 WWW.EKENAMILLWORK.COM