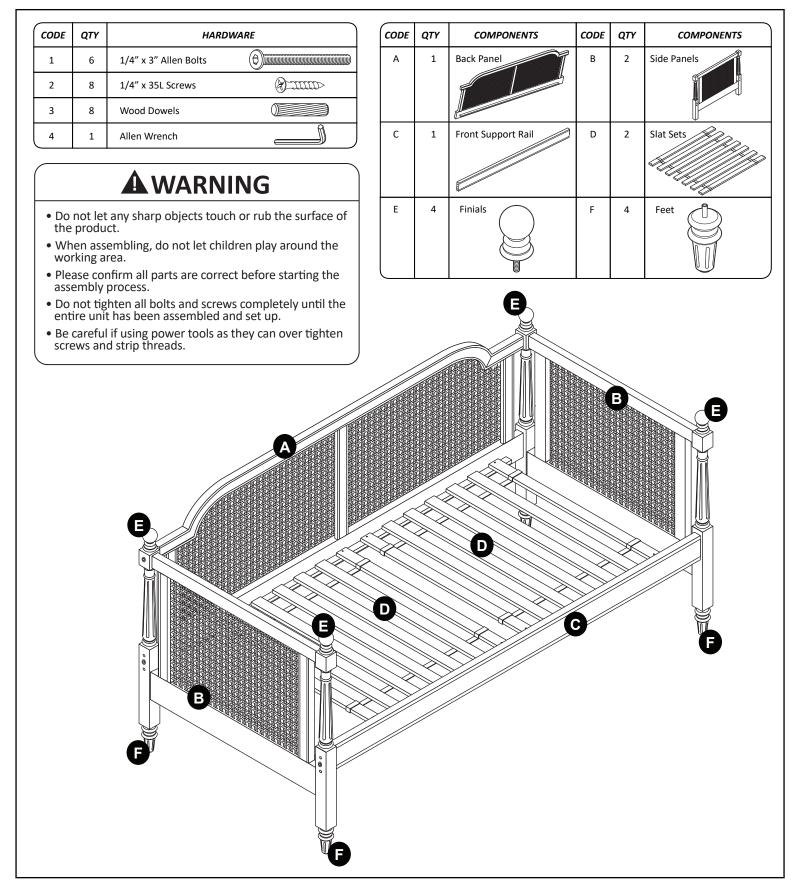

## Wood Cane Daybed

Sides

Back, Rails and Slats

Examine all packaging material for small parts that may have come loose during shipment. Periodic checks are recommended to insure that all components are in proper position, tight and free from damage. Keep this assembly instruction for future reference. Adult assembly is required.

## Wood Cane Daybed

Sides Back, Rails and Slats

CARE & MAINTENANCE: The touch of a soft cloth is all the maintenance the finish will ever need. Please do not use harsh or abrasive cleaners for polishing, as they may cause damage to the finish. Periodic checks are recommended to make sure that all hardware is securely tightened.