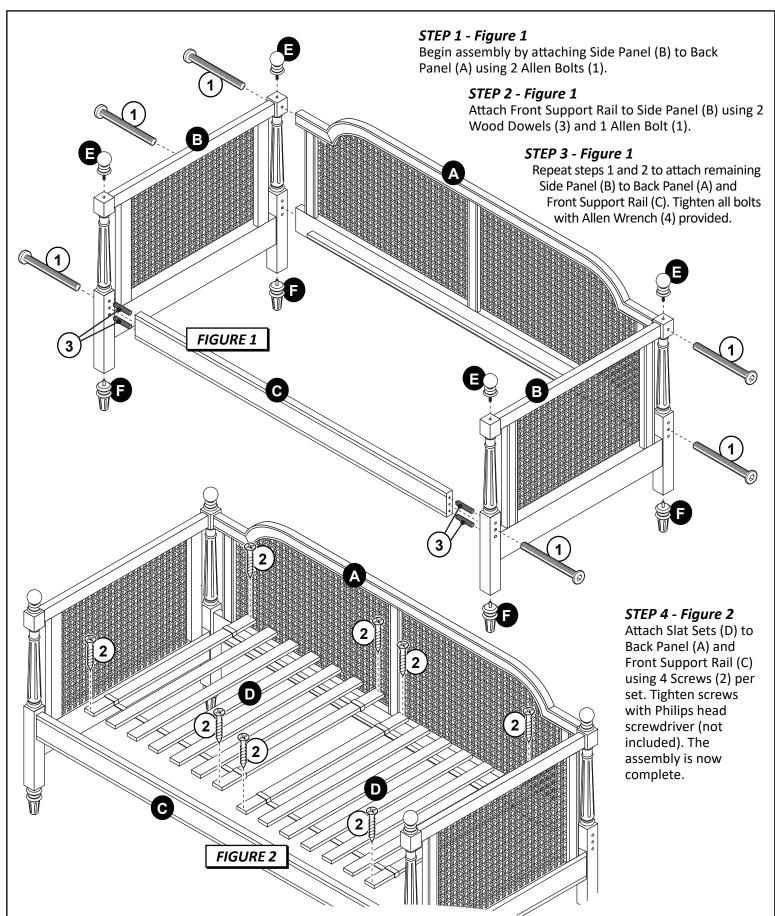

## Wood Cane Daybed

Sides

Back, Rails and Slats

Examine all packaging material for small parts that may have come loose during shipment. Periodic checks are recommended to insure that all components are in proper position, tight and free from damage. Keep this assembly instruction for future reference. Adult assembly is required.

## Wood Cane Daybed

Sides Back, Rails and Slats

CARE & MAINTENANCE: The touch of a soft cloth is all the maintenance the finish will ever need. Please do not use harsh or abrasive cleaners for polishing, as they may cause damage to the finish. Periodic checks are recommended to make sure that all hardware is securely tightened.