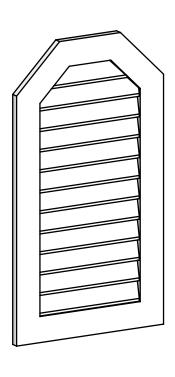

## GVPOT22X4001SN

22"W X 40"H OCTAGONAL TOP SURFACE MOUNT PVC GABLE VENT: NON-FUNCTIONAL, W/ 3-1/2"W X 1"P STANDARD FRAME

LOUVER HEIGHT: 2 3/4"

LOUVER QTY: 12

**FRONT** 

SIDE

EKENA MILLWORK 2300 WEST MAIN ST. CLARKSVILLE, TX 75426 TOLL FREE: 866-607-0453 WWW.EKENAMILLWORK.COM