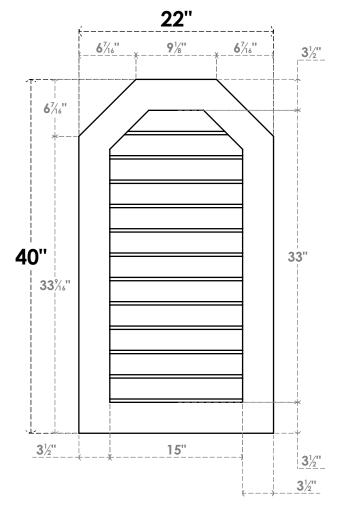

## GVPOT22X4001SN

22"W X 40"H OCTAGONAL TOP SURFACE MOUNT PVC GABLE VENT: NON-FUNCTIONAL, W/ 3-1/2"W X 1"P STANDARD FRAME

LOUVER HEIGHT: 2 3/4"

LOUVER QTY: 12

**FRONT** 

SIDE

EKENA MILLWORK 2300 WEST MAIN ST. CLARKSVILLE, TX 75426 TOLL FREE: 866-607-0453 WWW.EKENAMILLWORK.COM