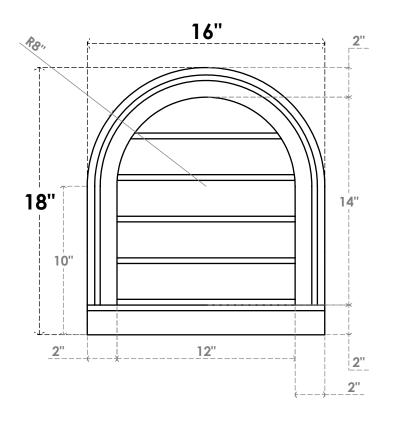

## GVPRT16X1803SN

16"W X 18"H ROUND TOP SURFACE MOUNT PVC GABLE VENT: NON-FUNCTIONAL, W/ 2"W X 2"P **BRICKMOULD SILL FRAME** 

LOUVER HEIGHT: 2 3/4"

LOUVER QTY: 5

**FRONT** 

SIDE

1. INSTALLATION TO BE COMPLETED IN ACCORDANCE WITH MANUFACTURER'S SPECIFICATIONS.
2. DRAWING MAY NOT BE TO SCALE