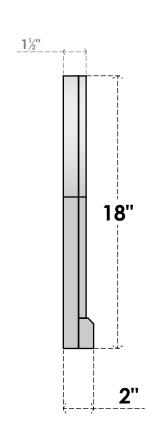

## GVPRT16X1803SN

16"W X 18"H ROUND TOP SURFACE MOUNT PVC GABLE VENT: NON-FUNCTIONAL, W/ 2"W X 2"P **BRICKMOULD SILL FRAME** 

LOUVER HEIGHT: 2 3/4"

LOUVER QTY: 5

**FRONT** 

SIDE

1. INSTALLATION TO BE COMPLETED IN ACCORDANCE WITH MANUFACTURER'S SPECIFICATIONS.
2. DRAWING MAY NOT BE TO SCALE