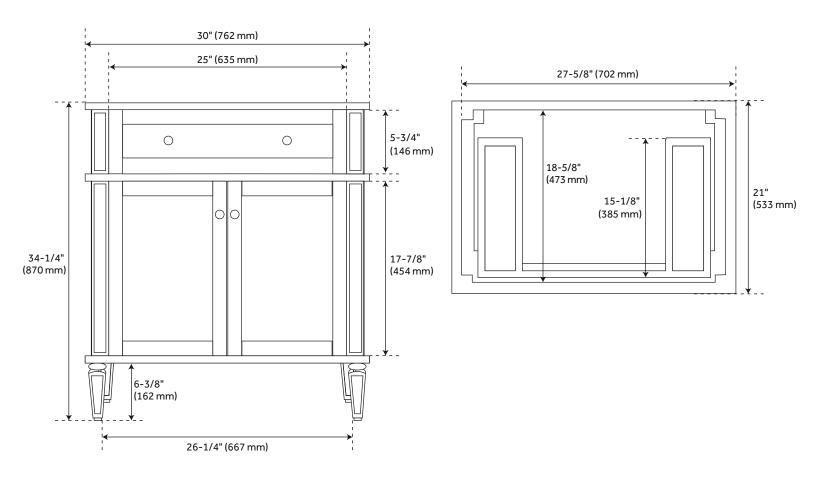

### FEATURES

Width: 30" Depth: 21" Height: 34-1/4" Rough-in: 21"

#### **PRODUCT IMAGE**

All dimensions and specifications are nominal and may vary. Use actual products for accuracy in critical situations.

PAGE 2