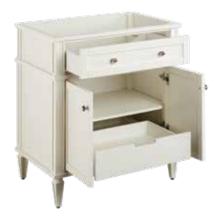

### FEATURES

Material: Mahogany Installation Type: Freestanding Number Of Basins: 1 Number Of Doors: 2 Number Of Drawers: 2 Features: Matching Mirror, Soft-close Hinges Assembly Required: No Built-in Adjusters: Yes Dovetail Drawers: Yes Faucet Included: No