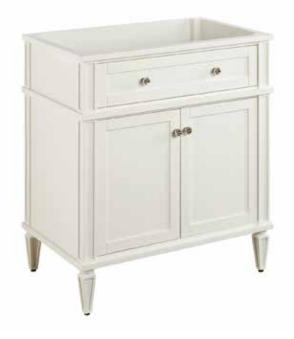

# 30" ELMDALE

VANITY SKU: 454000, 454038, 454042

### FEATURES

Material: Mahogany Installation Type: Freestanding Number Of Basins: 1 Number Of Doors: 2 Number Of Drawers: 2 Features: Matching Mirror, Soft-close Hinges Assembly Required: No Built-in Adjusters: Yes Dovetail Drawers: Yes Faucet Included: No

### VANITY

SKU: 454000, 454038, 454042