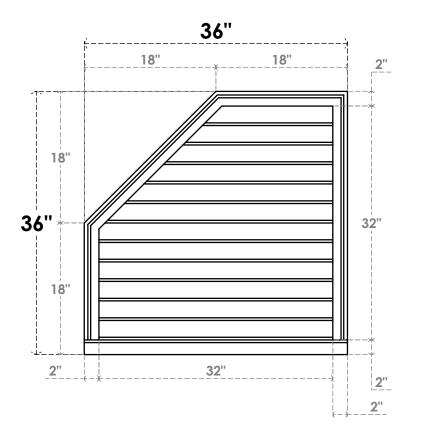

## GVPOL36X3603SN

36"W X 36"H HALF OCTAGON TOP LEFT SURFACE MOUNT PVC GABLE VENT: NON-FUNCTIONAL, W/2"W X 2"P BRICKMOULD SILL FRAME

**FRONT** 

SIDE

LOUVER HEIGHT: 2 5/8" LOUVER QTY: 12

EKENA MILLWORK 2300 WEST MAIN ST. CLARKSVILLE, TX 75426 TOLL FREE: 866-607-0453 WWW.EKENAMILLWORK.COM