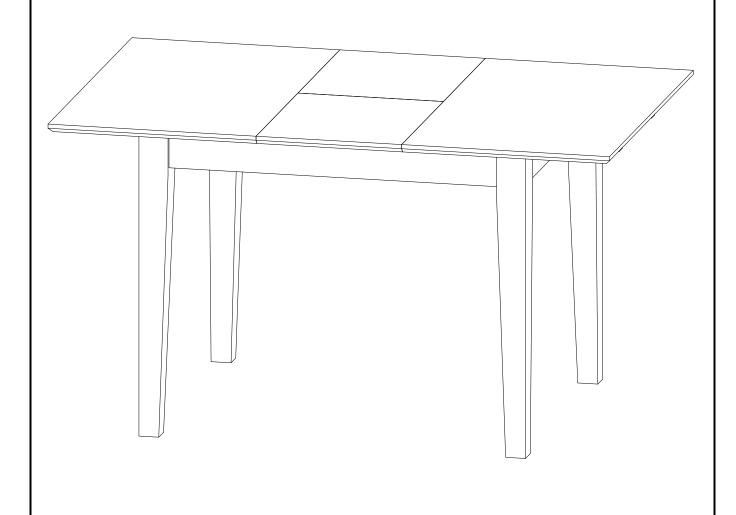

## **ASSEMBLY INSTRUCTIONS**

Description: RECTANGULAR TABLE 32X54" WITH 12" BUTTERFLY LEAF

Dimension:  $W.31"1/2 \times D.42"(53"1/2) \times H.29"$ 

Cube size : 45.2"x33.8"x5.7" NW: 59.4 LBS

GW: 66 LBS

## STEP 2

Stand the table, unlock the table top underneath and pull the 2 side tops to outside direction.

RECTANGULAR TABLE 32X54" WITH 12" BUTTERFLY LEAF