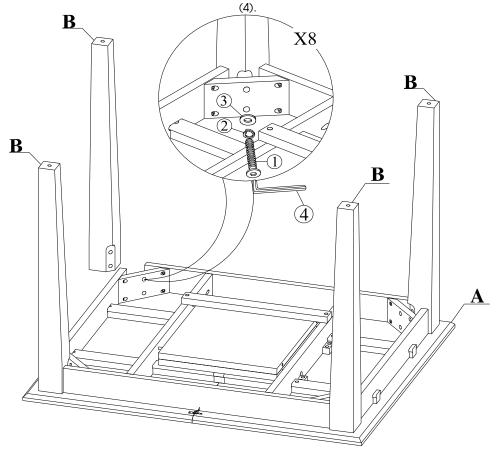

# STEP 1

Place legs (B) in position as shown below. Use bolts (1) and washers (2),(3) to attach legs, tighten with the Allen key