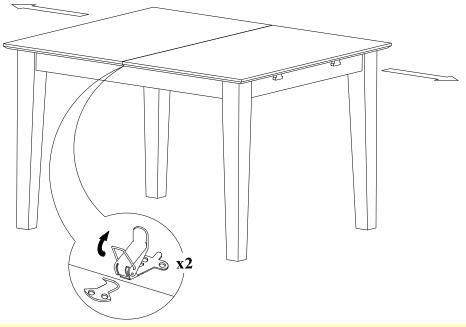

## STEP 2

Stand the table, unlock the table top underneath and pull the 2 side tops to outside direction.

RECTANGULAR TABLE 32X54" WITH 12" BUTTERFLY LEAF