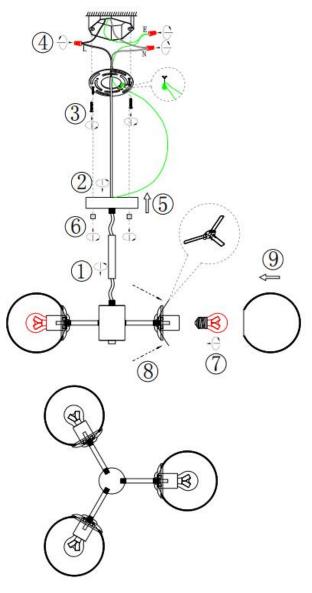

## **Installation Instructions**

- 1. Secure the down-rod on the lamp body
- 2. Screw the canopy on the down-rod
- 3. Fix the mounting plate on the junction box with screws
- 4. Connect the main lines and ground wire from the fixture with lines reserved on the ceiling
- 5-6. Cover the canopy onto the mounting plate, then fixate the canopy with cap nuts
- 7. Assemble the bulbs (not included)
- 8-9. Squeeze the spring clips to mount the lampshade