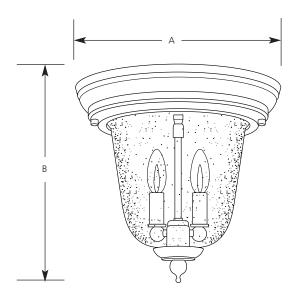

| Type |     |     |  |
|------|-----|-----|--|
|      | -31 | -33 |  |
|      | Г   |     |  |

|             | Finis             | sh               |           |        |                            |  |
|-------------|-------------------|------------------|-----------|--------|----------------------------|--|
| Catalog No. | Textured<br>Black | Cobble-<br>stone | Lamping   |        | Dimensions (Inches)<br>A B |  |
|             | -31               | -33              | 2 (c) 60w | 10-5/8 | 10-1/4                     |  |