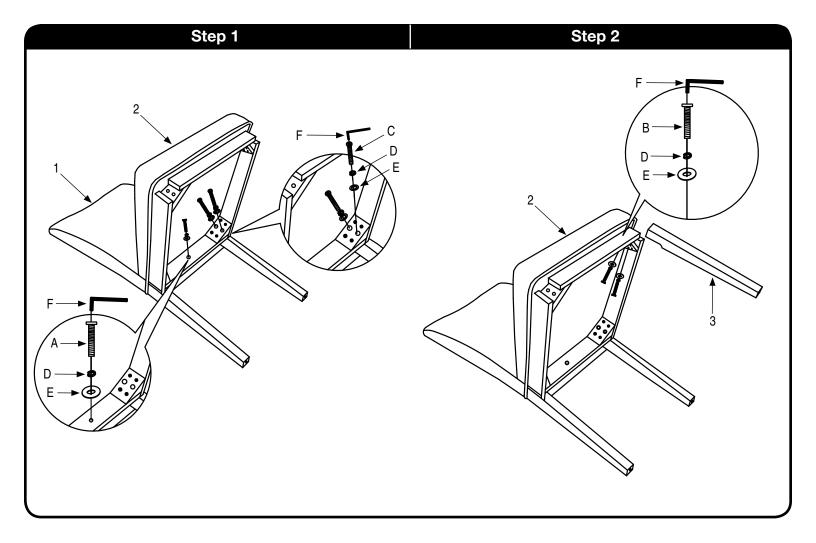

Assembly Instructions - Important:

Carefully unpack and identify each component before attempting to assemble. Refer to parts list. Please take care when assembling the unit and always set the parts on a clean, soft surface. If you require any assistance with assembly, parts or information on other products, please visit our website, email or write us.

| HARDWARE LIST |  |              |       |
|---------------|--|--------------|-------|
| Α             |  | SHORT BOLT   | 1 PC  |
| В             |  | MEDIUM BOLT  | 4 PCS |
| С             |  | LONG BOLT    | 4 PCS |
| D             |  | LOCK WASHER  | 9 PCS |
| E             |  | FLAT WASHER  | 9 PCS |
| F             |  | ALLEN WRENCH | 1 PC  |