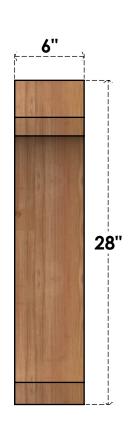

## BRC06X16X28LEC00RWR

6"W X 16"D X 28"H LEGACY ROUGH SAWN BRACE, WESTERN RED CEDAR

**FRONT** 

**EKENA MILLWORK** 2300 WEST MAIN ST. CLARKSVILLE, TX 75426 TOLL FREE: 866-607-0453 WWW.EKENAMILLWORK.COM