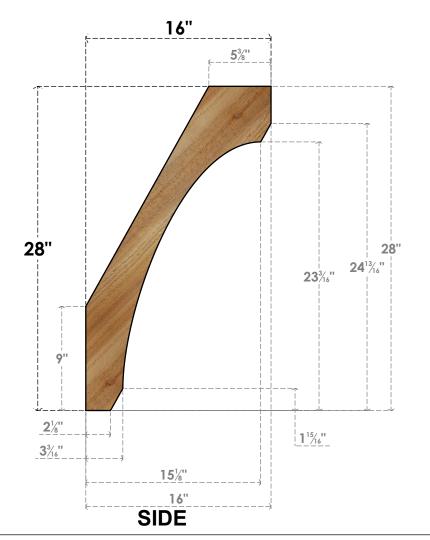

## BRC06X16X28LEC00RWR

6"W X 16"D X 28"H LEGACY ROUGH SAWN BRACE, WESTERN RED CEDAR

**FRONT** 

**EKENA MILLWORK** 2300 WEST MAIN ST. CLARKSVILLE, TX 75426 TOLL FREE: 866-607-0453 WWW.EKENAMILLWORK.COM