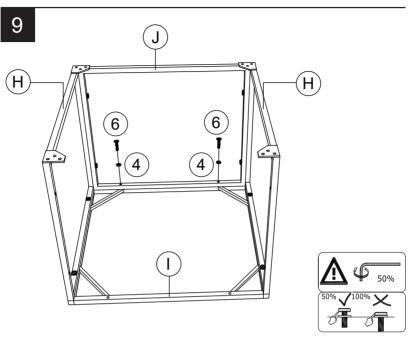

not be accepted.

#### ♠ Take a photo of the box markings.

A photo of the markings (text) on the side of the box is required in case a part is needed for replacement. This helps our staff identify your product number to ensure you receive the correct parts.

## /\ Take a photo of the damaged part (if applicable).

A photo of the damage is always required to file a claim and get your replacement or refund processed quickly. Please make sure you have the box even if it is damaged.

#### No Send us an email with the images requested.

Email us directly from marketplace where your item was purchased with the attached images and a description of your claim.











M6x25mm









M6x55mm

(3) x12

Ø6x14x1mm







(5) x12







Allen key / Clé Allen 4x98mm

(7) x2