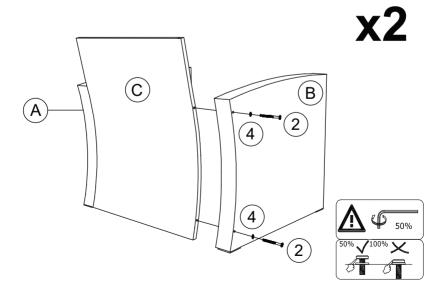

our return will not be accepted.

#### ♠ Take a photo of the box markings.

A photo of the markings (text) on the side of the box is required in case a part is needed for replacement. This helps our staff identify your product number to ensure you receive the correct parts.

## /\ Take a photo of the damaged part (if applicable).

A photo of the damage is always required to file a claim and get your replacement or refund processed quickly. Please make sure you have the box even if it is damaged.

#### No Send us an email with the images requested.

Email us directly from marketplace where your item was purchased with the attached images and a description of your claim.











M6x25mm









M6x55mm

(3) x12

Ø6x14x1mm







(5) x12







Allen key / Clé Allen 4x98mm

(7) x2