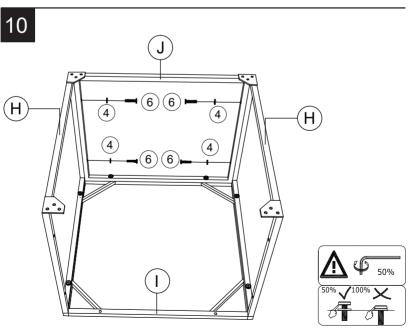

t be accepted.

#### ♠ Take a photo of the box markings.

A photo of the markings (text) on the side of the box is required in case a part is needed for replacement. This helps our staff identify your product number to ensure you receive the correct parts.

## /\ Take a photo of the damaged part (if applicable).

A photo of the damage is always required to file a claim and get your replacement or refund processed quickly. Please make sure you have the box even if it is damaged.

#### No Send us an email with the images requested.

Email us directly from marketplace where your item was purchased with the attached images and a description of your claim.











M6x25mm









M6x55mm

(3) x12

Ø6x14x1mm







(5) x12







Allen key / Clé Allen 4x98mm

(7) x2