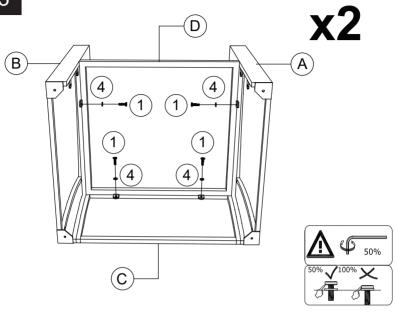

return will not be accepted.

#### ♠ Take a photo of the box markings.

A photo of the markings (text) on the side of the box is required in case a part is needed for replacement. This helps our staff identify your product number to ensure you receive the correct parts.

## /\ Take a photo of the damaged part (if applicable).

A photo of the damage is always required to file a claim and get your replacement or refund processed quickly. Please make sure you have the box even if it is damaged.

#### No Send us an email with the images requested.

Email us directly from marketplace where your item was purchased with the attached images and a description of your claim.











M6x25mm









M6x55mm

(3) x12

Ø6x14x1mm







(5) x12







Allen key / Clé Allen 4x98mm

(7) x2