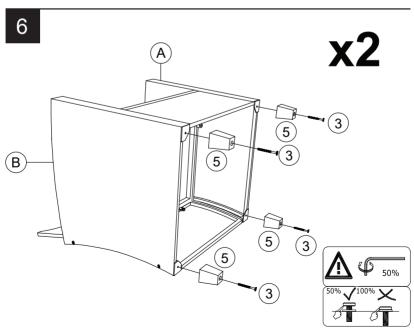

will not be accepted.

#### ♠ Take a photo of the box markings.

A photo of the markings (text) on the side of the box is required in case a part is needed for replacement. This helps our staff identify your product number to ensure you receive the correct parts.

## /\ Take a photo of the damaged part (if applicable).

A photo of the damage is always required to file a claim and get your replacement or refund processed quickly. Please make sure you have the box even if it is damaged.

#### No Send us an email with the images requested.

Email us directly from marketplace where your item was purchased with the attached images and a description of your claim.











M6x25mm









M6x55mm

(3) x12

Ø6x14x1mm







(5) x12







Allen key / Clé Allen 4x98mm

(7) x2