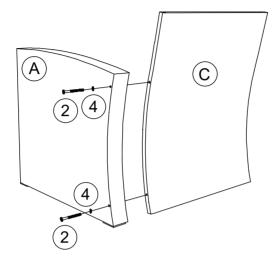

### **Before You Start**

- Please read all instructions carefully.
- A Retain instructions for future reference.
- ♠ Separate and count all parts and hardware.
- Read through each step carefully and follow the proper order.
- We recommend that, where possible, all items are assembled near to the area in which they will be placed in use, to avoid moving the product unnecessarily once assembled.
- Always place the product on a flat, steady and stable surface.
- Keep all small parts and packaging materials for this product away from babies and children as they potentially pose a serious choking hazard.