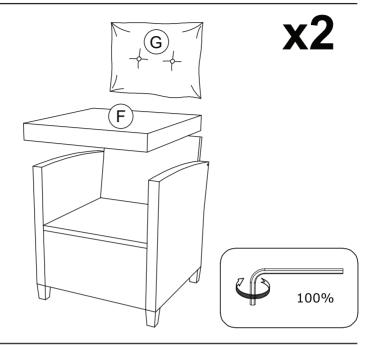

ill not be accepted.

#### ♠ Take a photo of the box markings.

A photo of the markings (text) on the side of the box is required in case a part is needed for replacement. This helps our staff identify your product number to ensure you receive the correct parts.

## /\ Take a photo of the damaged part (if applicable).

A photo of the damage is always required to file a claim and get your replacement or refund processed quickly. Please make sure you have the box even if it is damaged.

#### No Send us an email with the images requested.

Email us directly from marketplace where your item was purchased with the attached images and a description of your claim.











M6x25mm









M6x55mm

(3) x12

Ø6x14x1mm







(5) x12







Allen key / Clé Allen 4x98mm

(7) x2