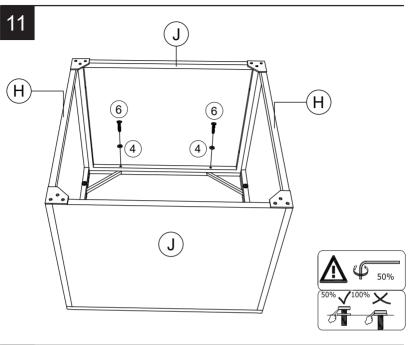

be accepted.

#### ♠ Take a photo of the box markings.

A photo of the markings (text) on the side of the box is required in case a part is needed for replacement. This helps our staff identify your product number to ensure you receive the correct parts.

## /\ Take a photo of the damaged part (if applicable).

A photo of the damage is always required to file a claim and get your replacement or refund processed quickly. Please make sure you have the box even if it is damaged.

#### No Send us an email with the images requested.

Email us directly from marketplace where your item was purchased with the attached images and a description of your claim.











M6x25mm









M6x55mm

(3) x12

Ø6x14x1mm







(5) x12







Allen key / Clé Allen 4x98mm

(7) x2