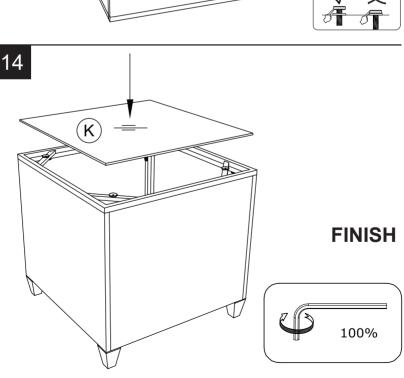

epted.

#### ♠ Take a photo of the box markings.

A photo of the markings (text) on the side of the box is required in case a part is needed for replacement. This helps our staff identify your product number to ensure you receive the correct parts.

## /\ Take a photo of the damaged part (if applicable).

A photo of the damage is always required to file a claim and get your replacement or refund processed quickly. Please make sure you have the box even if it is damaged.

#### No Send us an email with the images requested.

Email us directly from marketplace where your item was purchased with the attached images and a description of your claim.











M6x25mm









M6x55mm

(3) x12

Ø6x14x1mm







(5) x12







Allen key / Clé Allen 4x98mm

(7) x2