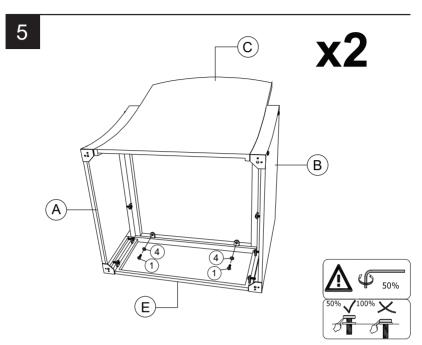

rn will not be accepted.

#### ♠ Take a photo of the box markings.

A photo of the markings (text) on the side of the box is required in case a part is needed for replacement. This helps our staff identify your product number to ensure you receive the correct parts.

## /\ Take a photo of the damaged part (if applicable).

A photo of the damage is always required to file a claim and get your replacement or refund processed quickly. Please make sure you have the box even if it is damaged.

#### No Send us an email with the images requested.

Email us directly from marketplace where your item was purchased with the attached images and a description of your claim.











M6x25mm









M6x55mm

(3) x12

Ø6x14x1mm







(5) x12







Allen key / Clé Allen 4x98mm

(7) x2