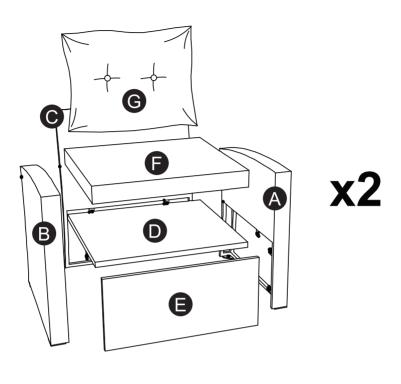

### **Before You Start**

- Please read all instructions carefully.
- A Retain instructions for future reference.
- ♠ Separate and count all parts and hardware.
- Read through each step carefully and follow the proper order.
- We recommend that, where possible, all items are assembled near to the area in which they will be placed in use, to avoid moving the product unnecessarily once assembled.
- Always place the product on a flat, steady and stable surface.
- Keep all small parts and packaging materials for this product away from babies and children as they potentially pose a serious choking hazard.