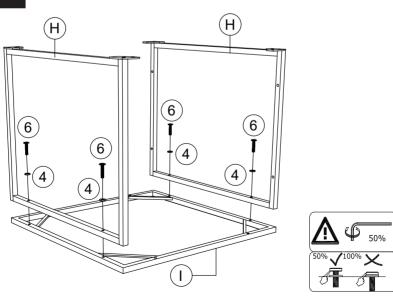

l not be accepted.

#### ♠ Take a photo of the box markings.

A photo of the markings (text) on the side of the box is required in case a part is needed for replacement. This helps our staff identify your product number to ensure you receive the correct parts.

## /\ Take a photo of the damaged part (if applicable).

A photo of the damage is always required to file a claim and get your replacement or refund processed quickly. Please make sure you have the box even if it is damaged.

#### No Send us an email with the images requested.

Email us directly from marketplace where your item was purchased with the attached images and a description of your claim.











M6x25mm









M6x55mm

(3) x12

Ø6x14x1mm







(5) x12







Allen key / Clé Allen 4x98mm

(7) x2