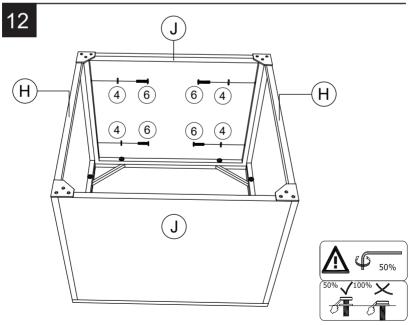

accepted.

#### ♠ Take a photo of the box markings.

A photo of the markings (text) on the side of the box is required in case a part is needed for replacement. This helps our staff identify your product number to ensure you receive the correct parts.

## /\ Take a photo of the damaged part (if applicable).

A photo of the damage is always required to file a claim and get your replacement or refund processed quickly. Please make sure you have the box even if it is damaged.

#### No Send us an email with the images requested.

Email us directly from marketplace where your item was purchased with the attached images and a description of your claim.











M6x25mm









M6x55mm

(3) x12

Ø6x14x1mm







(5) x12







Allen key / Clé Allen 4x98mm

(7) x2