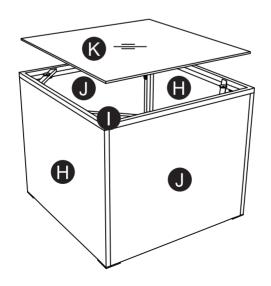

### **Before You Start**

- Please read all instructions carefully.
- A Retain instructions for future reference.
- ♠ Separate and count all parts and hardware.
- Read through each step carefully and follow the proper order.
- We recommend that, where possible, all items are assembled near to the area in which they will be placed in use, to avoid moving the product unnecessarily once assembled.
- Always place the product on a flat, steady and stable surface.
- Keep all small parts and packaging materials for this product away from babies and children as they potentially pose a serious choking hazard.