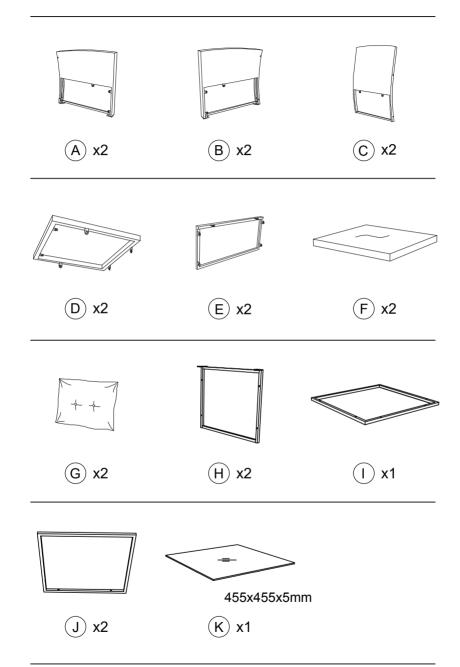

### **Before You Start**

- Please read all instructions carefully.
- A Retain instructions for future reference.
- ♠ Separate and count all parts and hardware.
- Read through each step carefully and follow the proper order.
- We recommend that, where possible, all items are assembled near to the area in which they will be placed in use, to avoid moving the product unnecessarily once assembled.
- Always place the product on a flat, steady and stable surface.
- Keep all small parts and packaging materials for this product away from babies and children as they potentially pose a serious choking hazard.