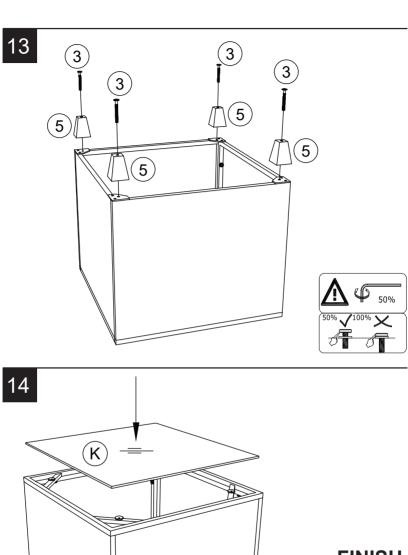

#### No Send us an email with the images requested.

Email us directly from marketplace where your item was purchased with the attached images and a description of your claim.

M6x25mm

M6x55mm

(3) x12

Ø6x14x1mm

(5) x12

Allen key / Clé Allen 4x98mm

(7) x2