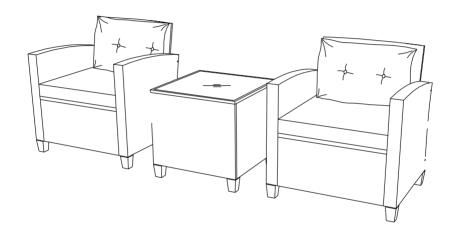

# 3 Pieces Wicker Bistro Sofa Set



### **Before You Start**

- Please read all instructions carefully.
- A Retain instructions for future reference.
- ♠ Separate and count all parts and hardware.
- Read through each step carefully and follow the proper order.
- We recommend that, where possible, all items are assembled near to the area in which they will be placed in use, to avoid moving the product unnecessarily once assembled.
- Always place the product on a flat, steady and stable surface.
- Keep all small parts and packaging materials for this product away from babies and children as they potentially pose a serious choking hazard.



## **Return / Damage Claim Instructions**

#### ♠ DO NOT discard the box / original packaging.

In case a return is required, the item must be returne