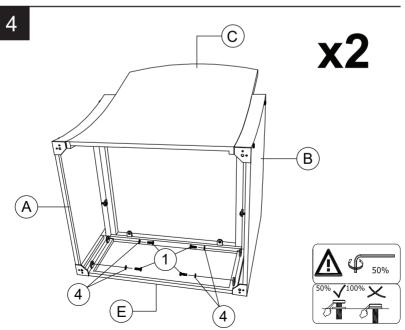

turn will not be accepted.

#### ♠ Take a photo of the box markings.

A photo of the markings (text) on the side of the box is required in case a part is needed for replacement. This helps our staff identify your product number to ensure you receive the correct parts.

## /\ Take a photo of the damaged part (if applicable).

A photo of the damage is always required to file a claim and get your replacement or refund processed quickly. Please make sure you have the box even if it is damaged.

#### No Send us an email with the images requested.

Email us directly from marketplace where your item was purchased with the attached images and a description of your claim.











M6x25mm









M6x55mm

(3) x12

Ø6x14x1mm







(5) x12







Allen key / Clé Allen 4x98mm

(7) x2