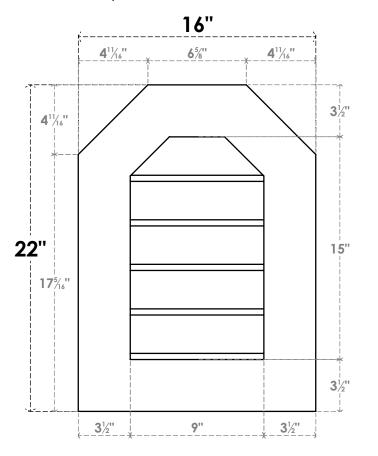

## GVPOT16X2201SN

16"W X 22"H OCTAGONAL TOP SURFACE MOUNT PVC GABLE VENT: NON-FUNCTIONAL, W/ 3-1/2"W X 1"P STANDARD FRAME

**FRONT** 

SIDE

LOUVER HEIGHT: 3" LOUVER QTY: 5

EKENA MILLWORK 2300 WEST MAIN ST. CLARKSVILLE, TX 75426 TOLL FREE: 866-607-0453 WWW.EKENAMILLWORK.COM