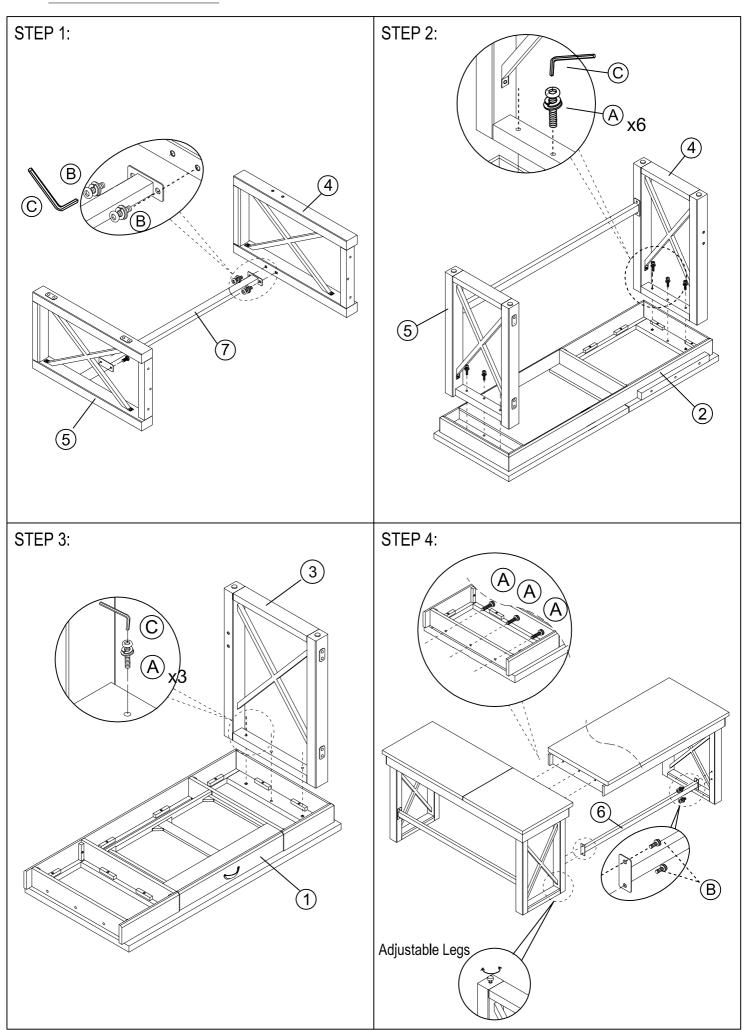

| 1         |
| 2               | SIDE TOP                         | 1         |
| 3               | LEFT SIDE FRAME                  | 1         |
| 4               | MIDDLE FRAME                     | 1         |
| 5               | RIGHT SIDE FRAME                 | 1         |
| 6               | LEFT SUPPORT TUBE 1136*40*20mm   | 1         |
| 7               | RIGHT SUPPORT TUBE  1184*40*20mm | 1         |

## HARDWARE REQUIRED:



BOLT Ø1/4\*2-1/4" - 12 PCS



BOLT Ø1/4\*5/8" - 8 PCS



ALLEN KEY 5MM - 1PC



<sup>\*\*\*</sup> Mattreses not included.

<sup>\*\*\*</sup> Some number parts listed on the instruction sheet may not be in parts bag as they may already be assembled. Carefully check parts and packing materials prior to odering replacements.



## How to Assemble: