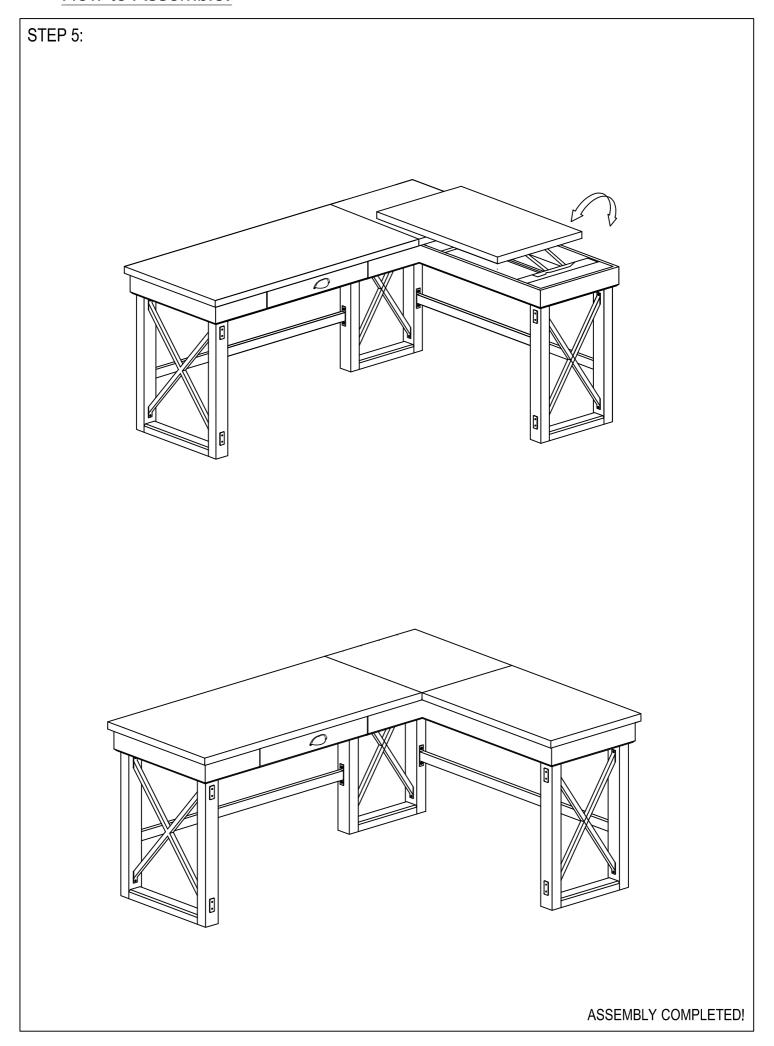

| 1         |
| 2               | SIDE TOP                         | 1         |
| 3               | LEFT SIDE FRAME                  | 1         |
| 4               | MIDDLE FRAME                     | 1         |
| 5               | RIGHT SIDE FRAME                 | 1         |
| 6               | LEFT SUPPORT TUBE 1136*40*20mm   | 1         |
| 7               | RIGHT SUPPORT TUBE  1184*40*20mm | 1         |

## HARDWARE REQUIRED:



BOLT Ø1/4\*2-1/4" - 12 PCS



BOLT Ø1/4\*5/8" - 8 PCS



ALLEN KEY 5MM - 1PC



<sup>\*\*\*</sup> Mattreses not included.

<sup>\*\*\*</sup> Some number parts listed on the instruction sheet may not be in parts bag as they may already be assembled. Carefully check parts and packing materials prior to odering replacements.



## How to Assemble: