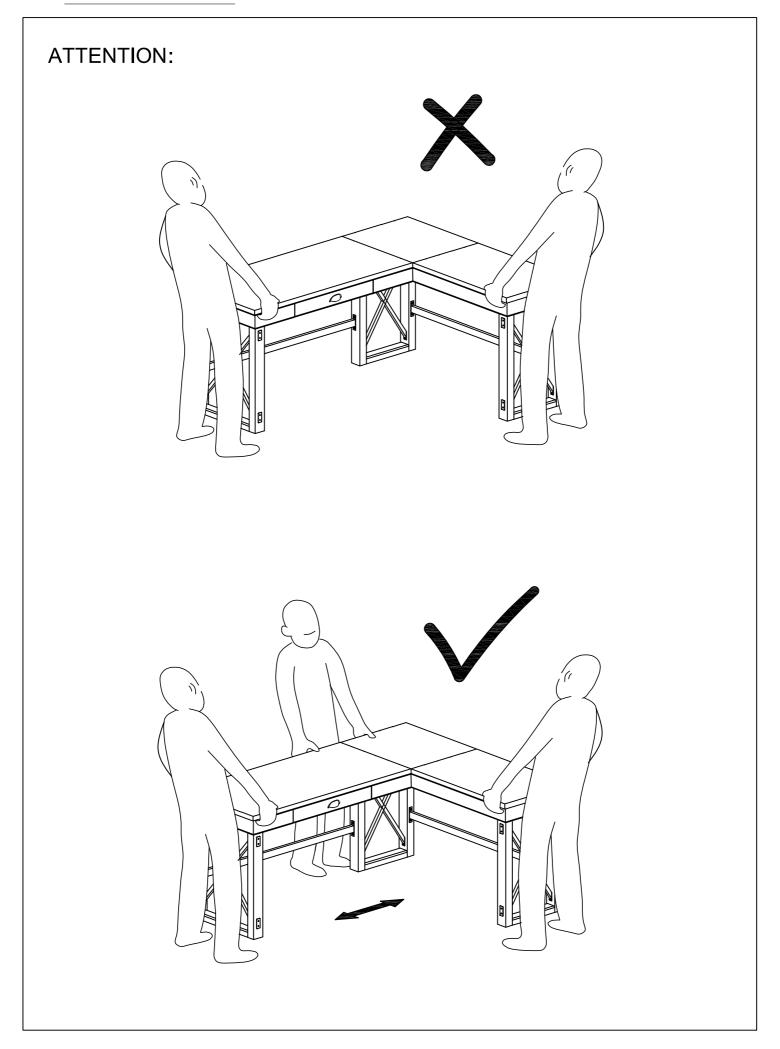

| 1         |
| 2               | SIDE TOP                         | 1         |
| 3               | LEFT SIDE FRAME                  | 1         |
| 4               | MIDDLE FRAME                     | 1         |
| 5               | RIGHT SIDE FRAME                 | 1         |
| 6               | LEFT SUPPORT TUBE 1136*40*20mm   | 1         |
| 7               | RIGHT SUPPORT TUBE  1184*40*20mm | 1         |

## HARDWARE REQUIRED:



BOLT Ø1/4\*2-1/4" - 12 PCS



BOLT Ø1/4\*5/8" - 8 PCS



ALLEN KEY 5MM - 1PC



<sup>\*\*\*</sup> Mattreses not included.

<sup>\*\*\*</sup> Some number parts listed on the instruction sheet may not be in parts bag as they may already be assembled. Carefully check parts and packing materials prior to odering replacements.



## How to Assemble: