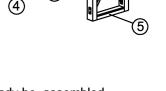

MAIN TOP                         | 1         |
| 2               | SIDE TOP                         | 1         |
| 3               | LEFT SIDE FRAME                  | 1         |
| 4               | MIDDLE FRAME                     | 1         |
| 5               | RIGHT SIDE FRAME                 | 1         |
| 6               | LEFT SUPPORT TUBE 1136*40*20mm   | 1         |
| 7               | RIGHT SUPPORT TUBE  1184*40*20mm | 1         |

## HARDWARE REQUIRED:



BOLT Ø1/4\*2-1/4" - 12 PCS



BOLT Ø1/4\*5/8" - 8 PCS



ALLEN KEY 5MM - 1PC



<sup>\*\*\*</sup> Mattreses not included.

<sup>\*\*\*</sup> Some number parts listed on the instruction sheet may not be in parts bag as they may already be assembled. Carefully check parts and packing materials prior to odering replacements.



## How to Assemble: