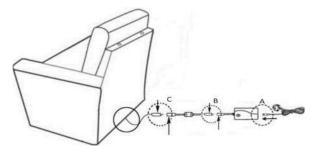

Step 2: Complete

Step 4: Finally, please follow step A, B, C as below to operate the recliner.

CARE INSTRUCTION FOR LEATHER FURNITURE:

- Avoid exposing furniture directly to sunlight or heating and air conditioning outlets.
- Exposure to sunlight or heating and air Conditioning outlets will fade/damage leather
- Wipe gently with a damp soft cloth to remove dust, dirt and any buildup.
- •Wipe the leather with professional cleanser.