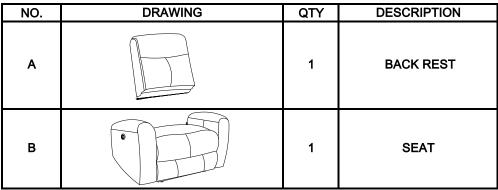

## PARTS LIST

Please following the drawings below to assemble the items.

Step 1. Align the female brackets at the back onto the male brackets at the seat, insert and push to end, make sure the brackets are secured in position.