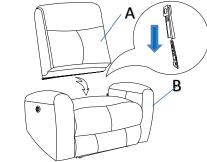

## PARTS LIST

Please following the drawings below to assemble the items.

Step 1. Align the female brackets at the back onto the male brackets at the seat, insert and push to end, make sure the brackets are secured in position.