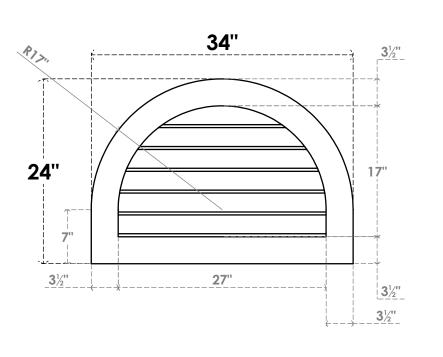

## GVPRT34X2401SN

34"W X 24"H ROUND TOP SURFACE MOUNT PVC GABLE VENT: NON-FUNCTIONAL, W/ 3-1/2"W X 1"P STANDARD FRAME

**FRONT** 

SIDE

LOUVER HEIGHT: 2 7/8"

LOUVER QTY: 6

1. INSTALLATION TO BE COMPLETED IN ACCORDANCE WITH MANUFACTURER'S SPECIFICATIONS. 2. DRAWING MAY NOT BE TO SCALE