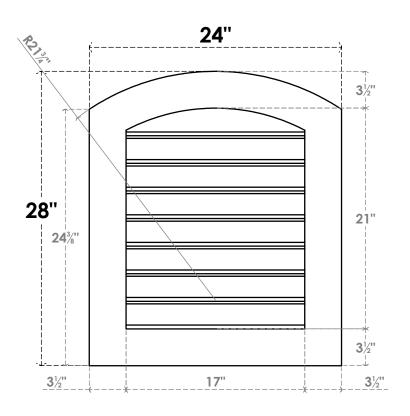

## GVPAR24X2801SF

24"W X 28"H ARCH TOP SURFACE MOUNT PVC GABLE VENT: FUNCTIONAL, W/ 3-1/2"W X 1"P STANDARD FRAME

**FRONT** 

SIDE

**VENTING AREA: 29.75 SQ IN** 

LOUVER HEIGHT: 2 5/8"

LOUVER QTY: 8

EKENA MILLWORK 2300 WEST MAIN ST. CLARKSVILLE, TX 75426 TOLL FREE: 866-607-0453 WWW.EKENAMILLWORK.COM