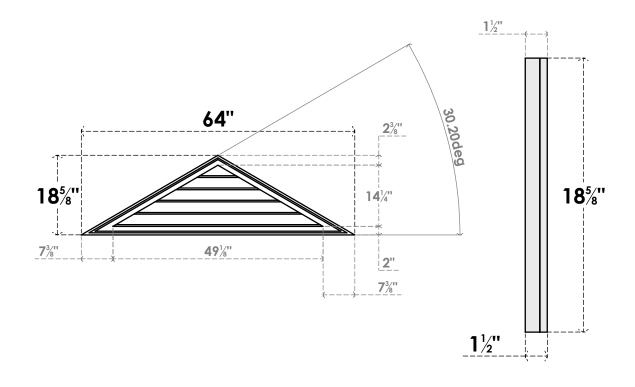

## GVPTR64X1902SN

64"W X 18-5/8"H TRIANGLE SURFACE MOUNT PVC GABLE VENT 7/12 PITCH: NON-FUNCTIONAL, W/ 2"W X 1-1/2"P BRICKMOULD FRAME

**FRONT** 

SIDE

LOUVER HEIGHT: 2 7/8" LOUVER QTY: 5

1. INSTALLATION TO BE COMPLETED IN ACCORDANCE WITH MANUFACTURER'S SPECIFICATIONS. 2. DRAWING MAY NOT BE TO SCALE