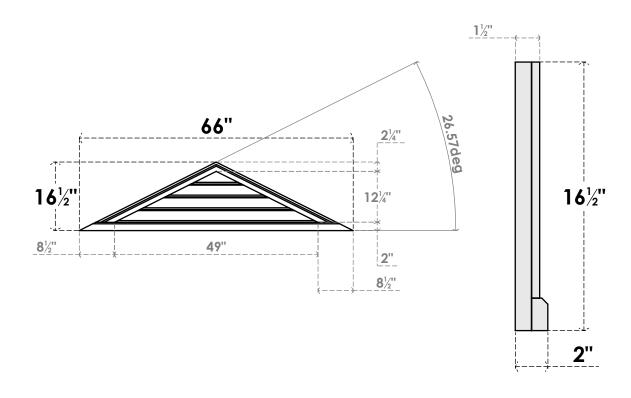

## GVPTR66X1703SF

66"W X 16-1/2"H TRIANGLE SURFACE MOUNT PVC GABLE VENT 6/12 PITCH: FUNCTIONAL, W/ 2"W X 2"P BRICKMOULD SILL FRAME

**VENTING AREA: 18.4 SQ IN** LOUVER HEIGHT: 3 1/8"

LOUVER QTY: 4

**FRONT** 

SIDE

1. INSTALLATION TO BE COMPLETED IN ACCORDANCE WITH MANUFACTURER'S SPECIFICATIONS. 2. DRAWING MAY NOT BE TO SCALE

3. THIS DRAWING IS INTENDED FOR DESIGN AND PLANNING PURPOSES ONLY.

4. ALL INFORMATION CONTAINED HEREIN WAS CURRENT AT THE TIME OF DEVELOPMENT BUT MUST BE REVIEWED AND APPROVED BY THE PRODUCT MANUFACTURER TO BE CONSIDERED ACCURATE.