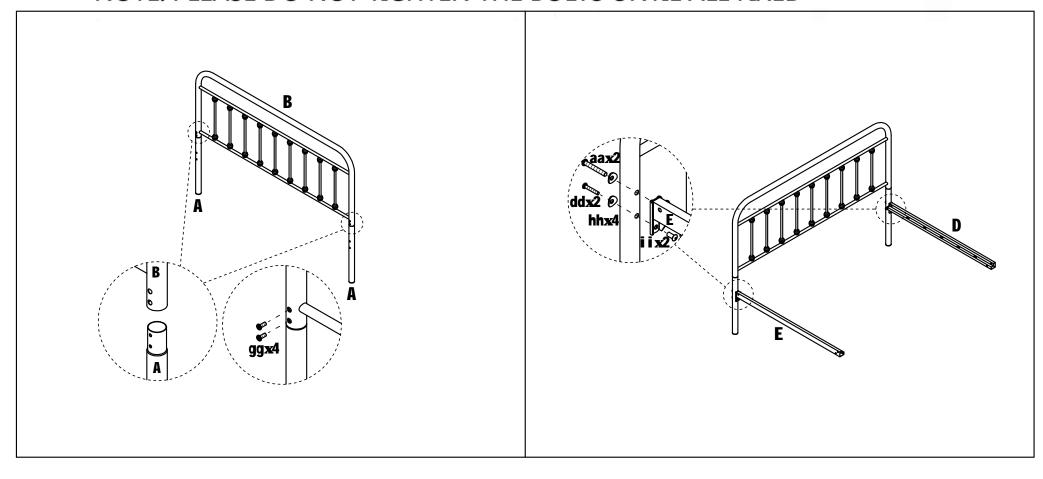

|            |               |               |               |               |
| 2PCS          |               | 1PC           |                     | 1PC         |            | M8x55<br>4PCS | M6x50<br>4PCS | M6x40<br>4PCS | M6x35<br>8PCS |
| ee            | ff            | gg            | hh                  | ii          | jj         | kk            |               | nm            | nn            |
|               |               |               |                     |             |            |               |               | 5             |               |
| M6x30<br>2PCS | M6x25<br>2PCS | M6x15<br>8PCS | φ <b>22</b><br>8PCS | M6<br>12PCS | M6<br>2PCS | MB<br>1PC     | M6<br>2PCS    | M6<br>1PC     | 20PCS         |

### NOTE: PLEASE DO NOT TIGHTEN THE BOLTS UNTIL ALL FIXED











## Warranty Information:

We warranty this product to be free from defects in materials. This warranty covers one year from the date of original purchase.