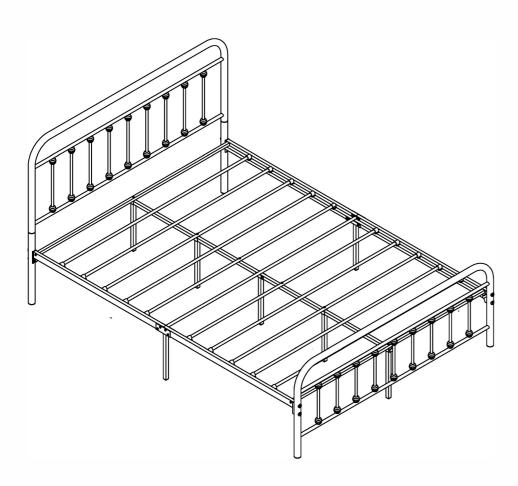

# ASSEMBLY INSTRUCTION <



#### NOTES:

- The item is only intended to be used indoors. The product must be assembled and used in accordance with the provisions of the manual.
- It is recommended that assembly is undertaken by about 2 adults. Please read assembly instructions before assembly and strictly adhere to each step outlined. Estimated assembly time is 30 minutes.

#### WARNING:

 WARNIND FOR YOUNG CHILDREN - This product contains small components, please ensure that they are kept away from small children while assembling. 1

## PARTS LIST

| A             |               | В             |                     | C           |            | D             |               | E             |               |
|---------------|---------------|---------------|---------------------|-------------|------------|---------