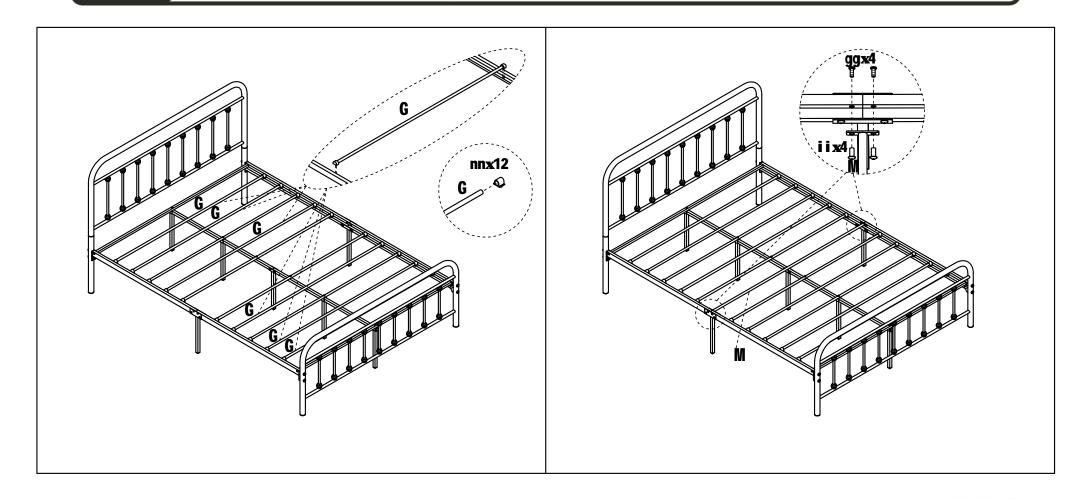

## PARTS LIST

| A             |               | В             |                     | C           |            | D             |               | E             |               |
|---------------|---------------|---------------|---------------------|-------------|------------|---------------|---------------|---------------|---------------|
| <b>Q.</b>     |               |               |                     |             |            |               |               |               |               |
| 2PCS          |               | 1PC           |                     | 1PC         |            | 2PCS          |               | 2PCS          |               |
| F             |               | G             |                     | Н           |            |               |               | J             |               |
| 4PCS          |               | 6PCS          |                     | 2PCS        |            | 2PCS          |               | 4PCS          |               |
| K             |               | L             |                     | M           |            | aa            | bb            | CC            | dd            |
|               |               |               |                     |             |            |               |               |               |               |
| 2PCS          |               | 1PC           |                     | 1PC         |            | M8x55<br>4PCS | M6x50<br>4PCS | M6x40<br>4PCS | M6x35<br>8PCS |
| ee            | ff            | gg            | hh                  | ii          | jj         | kk            |               | nm            | nn            |
|               |               |               |                     |             |            |               |               | 5             |               |
| M6x30<br>2PCS | M6x25<br>2PCS | M6x15<br>8PCS | φ <b>22</b><br>8PCS | M6<br>12PCS | M6<br>2PCS | MB<br>1PC     | M6<br>2PCS    | M6<br>1PC     | 20PCS         |

### NOTE: PLEASE DO NOT TIGHTEN THE BOLTS UNTIL ALL FIXED