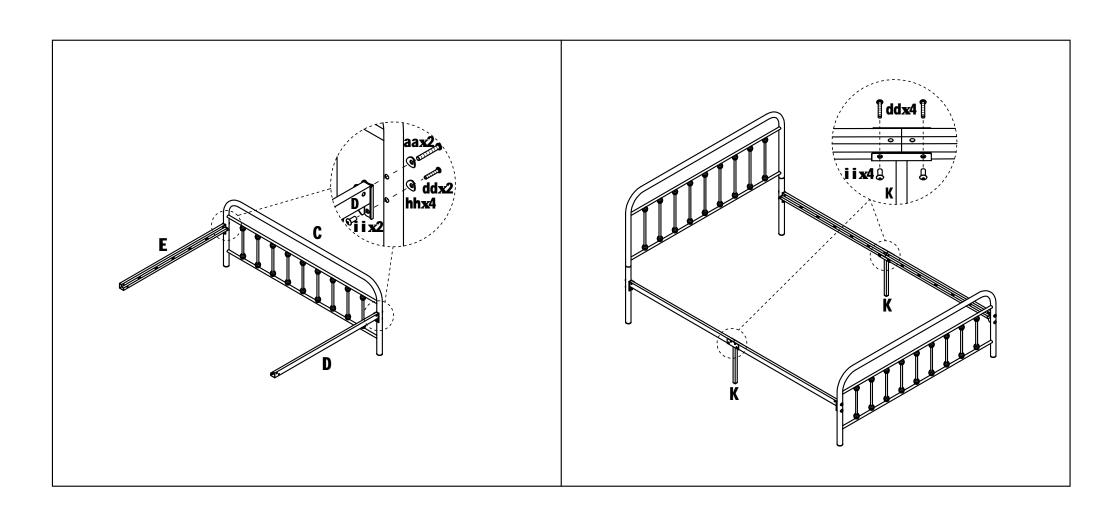

|            |               |               |               |               |
| 2PCS          |               | 1PC           |                     | 1PC         |            | M8x55<br>4PCS | M6x50<br>4PCS | M6x40<br>4PCS | M6x35<br>8PCS |
| ee            | ff            | gg            | hh                  | ii          | jj         | kk            |               | nm            | nn            |
|               |               |               |                     |             |            |               |               | 5             |               |
| M6x30<br>2PCS | M6x25<br>2PCS | M6x15<br>8PCS | φ <b>22</b><br>8PCS | M6<br>12PCS | M6<br>2PCS | MB<br>1PC     | M6<br>2PCS    | M6<br>1PC     | 20PCS         |

### NOTE: PLEASE DO NOT TIGHTEN THE BOLTS UNTIL ALL FIXED











## Warranty Information:

We warranty this product to be free from defects in materials. This warranty covers one year from the date of original purchase.