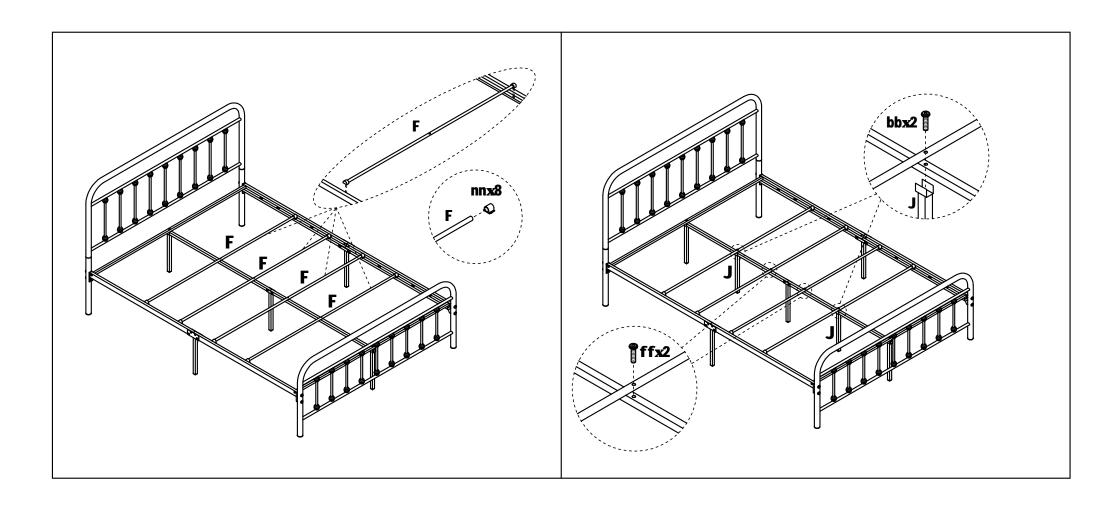

## PARTS LIST

| A             |               | В             |                     | C           |            | D             |               | E             |               |
|---------------|---------------|---------------|---------------------|-------------|------------|---------------|---------------|---------------|---------------|
| <b>Q.</b>     |               |               |                     |             |            |               |               |               |               |
| 2PCS          |               | 1PC           |                     | 1PC         |            | 2PCS          |               | 2PCS          |               |
| F             |               | G             |                     | Н           |            |               |               | J             |               |
| 4PCS          |               | 6PCS          |                     | 2PCS        |            | 2PCS          |               | 4PCS          |               |
| K             |               | L             |                     | M           |            | aa            | bb            | CC            | dd            |
|               |               |               |                     |             |            |               |               |               |               |
| 2PCS          |               | 1PC           |                     | 1PC         |            | M8x55<br>4PCS | M6x50<br>4PCS | M6x40<br>4PCS | M6x35<br>8PCS |
| ee            | ff            | gg            | hh                  | ii          | jj         | kk            |               | nm            | nn            |
|               |               |               |                     |             |            |               |               | 5             |               |
| M6x30<br>2PCS | M6x25<br>2PCS | M6x15<br>8PCS | φ <b>22</b><br>8PCS | M6<br>12PCS | M6<br>2PCS | MB<br>1PC     | M6<br>2PCS    | M6<br>1PC     | 20PCS         |

### NOTE: PLEASE DO NOT TIGHTEN THE BOLTS UNTIL ALL FIXED