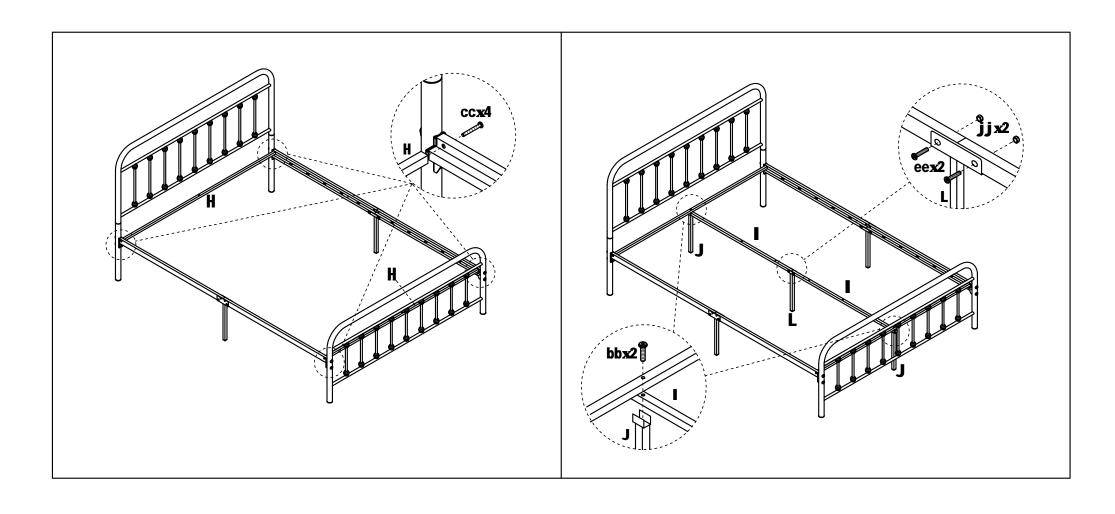

|            |               |               |               |               |
| 2PCS          |               | 1PC           |                     | 1PC         |            | M8x55<br>4PCS | M6x50<br>4PCS | M6x40<br>4PCS | M6x35<br>8PCS |
| ee            | ff            | gg            | hh                  | ii          | jj         | kk            |               | nm            | nn            |
|               |               |               |                     |             |            |               |               | 5             |               |
| M6x30<br>2PCS | M6x25<br>2PCS | M6x15<br>8PCS | φ <b>22</b><br>8PCS | M6<br>12PCS | M6<br>2PCS | MB<br>1PC     | M6<br>2PCS    | M6<br>1PC     | 20PCS         |

### NOTE: PLEASE DO NOT TIGHTEN THE BOLTS UNTIL ALL FIXED











## Warranty Information:

We warranty this product to be free from defects in materials. This warranty covers one year from the date of original purchase.