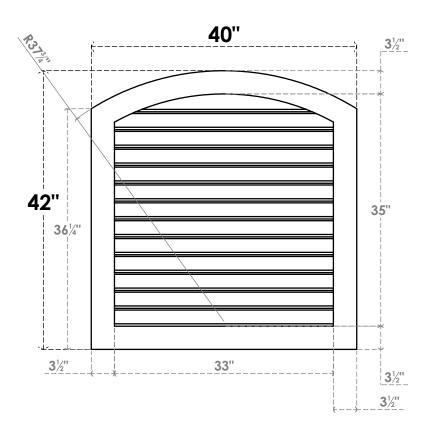

## GVPAR40X4201SF

40"W X 42"H ARCH TOP SURFACE MOUNT PVC GABLE VENT: FUNCTIONAL, W/ 3-1/2"W X 1"P STANDARD FRAME

**FRONT** 

SIDE

**VENTING AREA: 96.49 SQ IN** 

LOUVER HEIGHT: 2 3/4"

LOUVER QTY: 13

EKENA MILLWORK 2300 WEST MAIN ST. CLARKSVILLE, TX 75426 TOLL FREE: 866-607-0453 WWW.EKENAMILLWORK.COM