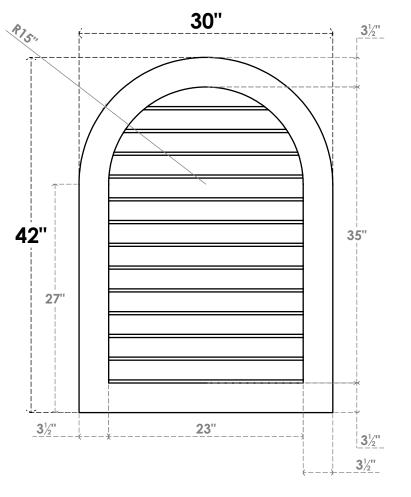

## GVPRT30X4201SN

30"W X 42"H ROUND TOP SURFACE MOUNT PVC GABLE VENT: NON-FUNCTIONAL, W/ 3-1/2"W X 1"P STANDARD FRAME

**FRONT** 

SIDE

LOUVER HEIGHT: 2 3/4"

LOUVER QTY: 13

1. INSTALLATION TO BE COMPLETED IN ACCORDANCE WITH MANUFACTURER'S SPECIFICATIONS. 2. DRAWING MAY NOT BE TO SCALE