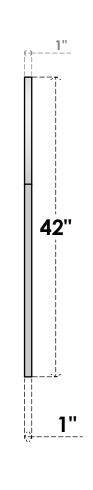

## GVPRT30X4201SN

30"W X 42"H ROUND TOP SURFACE MOUNT PVC GABLE VENT: NON-FUNCTIONAL, W/ 3-1/2"W X 1"P STANDARD FRAME

**FRONT** 

SIDE

LOUVER HEIGHT: 2 3/4"

LOUVER QTY: 13

1. INSTALLATION TO BE COMPLETED IN ACCORDANCE WITH MANUFACTURER'S SPECIFICATIONS. 2. DRAWING MAY NOT BE TO SCALE