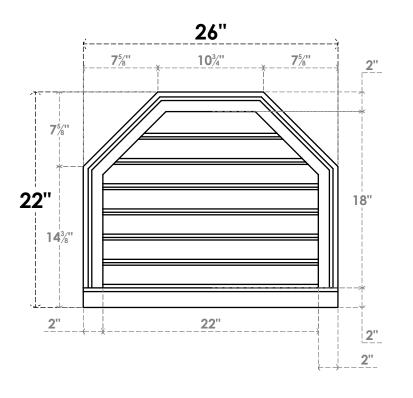

## GVPOT26X2203SF

26"W X 22"H OCTAGONAL TOP SURFACE MOUNT PVC GABLE VENT: FUNCTIONAL, W/ 2"W X 2"P **BRICKMOULD SILL FRAME** 

**VENTING AREA: 30.41 SQ IN** 

LOUVER HEIGHT: 2 5/8"

LOUVER QTY: 7

**FRONT** 

SIDE