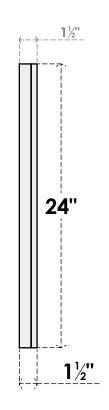

## GVPTR48X2402SF

48"W X 24"H TRIANGLE SURFACE MOUNT PVC GABLE VENT 12/12 PITCH: FUNCTIONAL, W/ 2"W X 1-1/2"P BRICKMOULD FRAME

**VENTING AREA: 28.76 SQ IN** LOUVER HEIGHT: 2 3/4"

LOUVER QTY: 7

**FRONT** 

SIDE