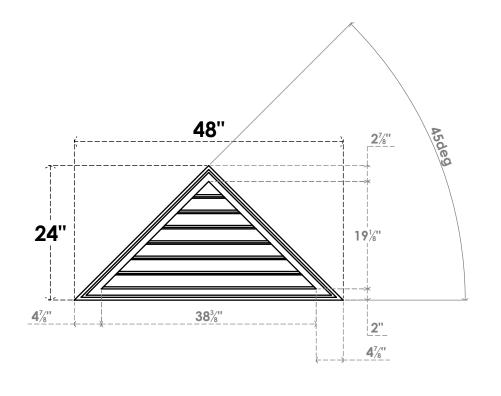

## GVPTR48X2402SF

48"W X 24"H TRIANGLE SURFACE MOUNT PVC GABLE VENT 12/12 PITCH: FUNCTIONAL, W/ 2"W X 1-1/2"P BRICKMOULD FRAME

**VENTING AREA: 28.76 SQ IN** LOUVER HEIGHT: 2 3/4"

LOUVER QTY: 7

**FRONT** 

SIDE