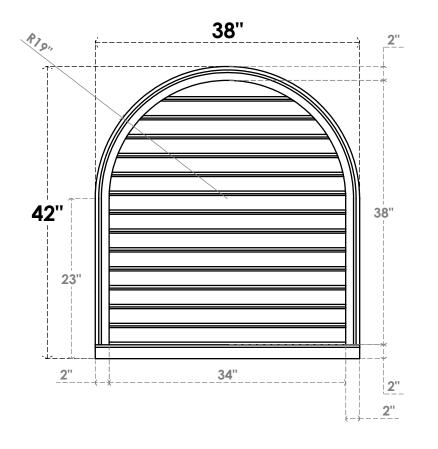

## GVPRT38X4203SF

38"W X 42"H ROUND TOP SURFACE MOUNT PVC GABLE VENT: FUNCTIONAL, W/ 2"W X 2"P **BRICKMOULD SILL FRAME** 

VENTING AREA: 103.71 SQ IN

LOUVER HEIGHT: 2 3/4"

LOUVER QTY: 14

**FRONT** 

SIDE

1. INSTALLATION TO BE COMPLETED IN ACCORDANCE WITH MANUFACTURER'S SPECIFICATIONS.
2. DRAWING MAY NOT BE TO SCALE