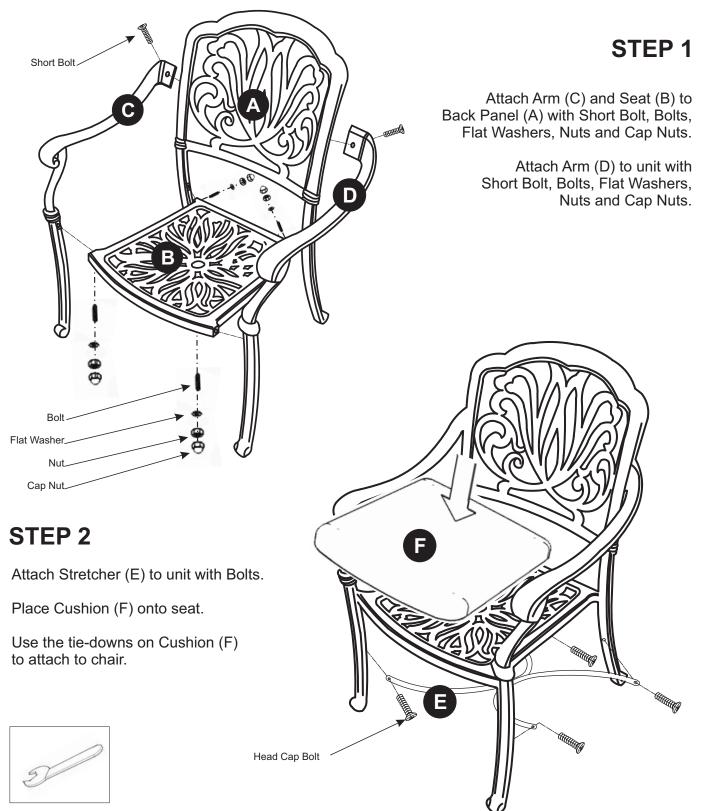

and only tighten bolts until they are snug. Over tightening can cause damage to the aluminum.

Carefully remove all the parts from the carton and put them individually on a soft cloth to prevent scratches or other damages occuring to the parts.

We have taken great care in the design of this product and request that you carefully and strictly follow our assembly instructions to ensure a completed product as it was designed.

## Part List





## **Assembly Instructions**

## IMPORTANT

- \* Do not use power tools to assemble and do not overtighten the bolts.
- \* Do not tighten up all the bolts until each part is properly assembled.
- \* You should keep Key Wrench in a safe place as you may need to tighten up the Nuts in the future.
- \* Use a soft cloth between these part and the floor.



Please keep the Key Wrench as you may need to retighten the Bolts in the future.