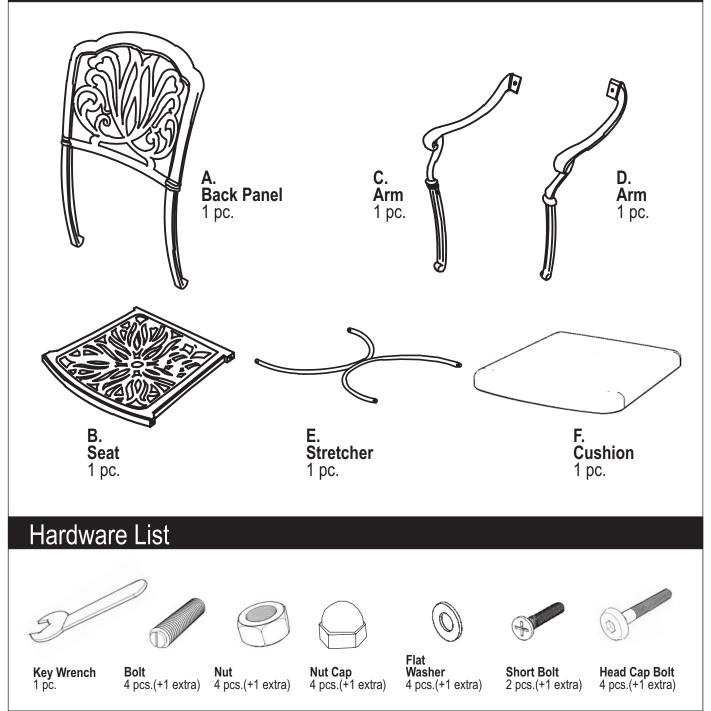

## Arm Chair with Cushion

This product is made of sturdy, high quality aluminum and will provide years of enjoyment. Do not use power tools to assemble and only tighten bolts until they are snug. Over tightening can cause damage to the aluminum.

Carefully remove all the parts from the carton and put them individually on a soft cloth to prevent scratches or other damages occuring to the parts.

We have taken great care in the design of this product and request that you carefully and strictly follow our assembly instructions to ensure a completed product as it was designed.

## Part List





## **Assembly Instructions**

## IMPORTANT

- \* Do not use power tools to assemble and do not overtighten the bolts.
- \* Do not tighten up all the bolts until each part is properly assembled.
- \* You should keep Key Wrench in a safe place as you may need to tighten up the Nuts in the future.
- \* Use a soft cloth between these part and the floor.



Please keep the Key Wrench as you may need to retighten the Bolts in the future.