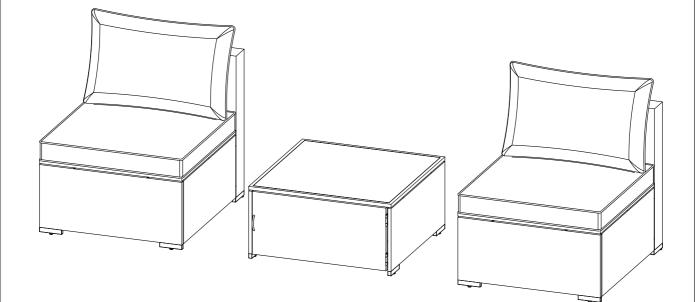

# 2PC SINGLE SOFA & COFFEE TABLE



### NOTICE:

#### Please keep these instructions for future reference.

#### **Dear Customer**

Thank you for your purchase. when you receive the product, please make sure that all the parts are intact. Then follow the entire installation instructions to install!
When installing, please be careful not to tighten the screws immediately! You need to make sure that all the screws are secured to 80%, then tighten them!

• In order to protect the rattan from harm. and the screw hole from grind, do not use the electric drill, please use the manual screwdriver in the hardware package!

- If problem occur unsatisfactorily as follows
- A . The outer box is damaged
- B. The product is damaged / bent / cracked while you open the box
- C . The parts / accessories / assembly tools are missing
- D . T