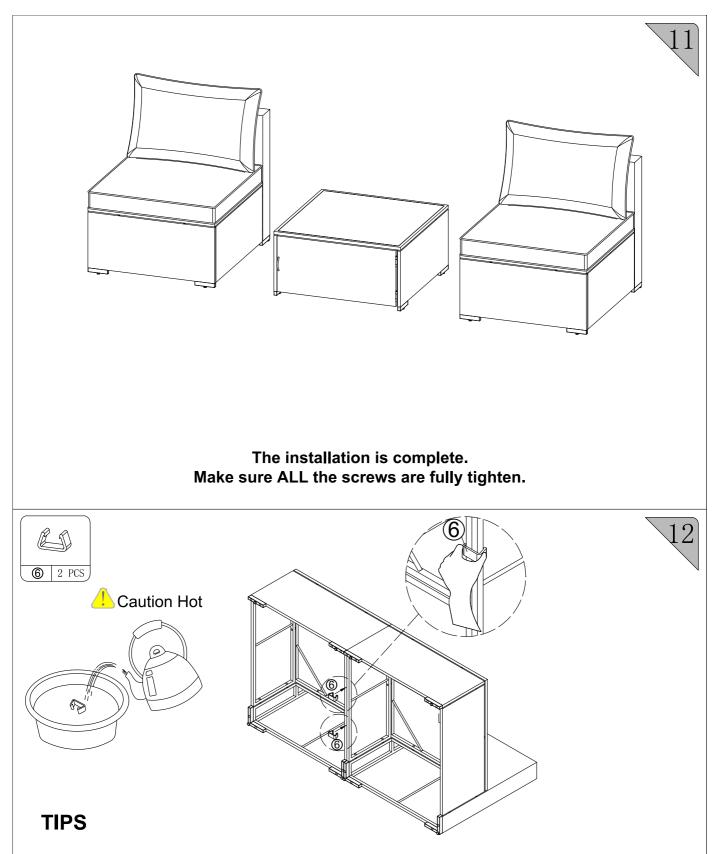

- 1.In order to increase the toughness of the sofa fixed buckle, please soak it in hot water for 10 minutes before use.
- 2. When in use, first to snap one side of the buckle into the metal frame and then force the other side into all the frame.
- 3. You can freely to make a variety of combinations using the above meth-ods.