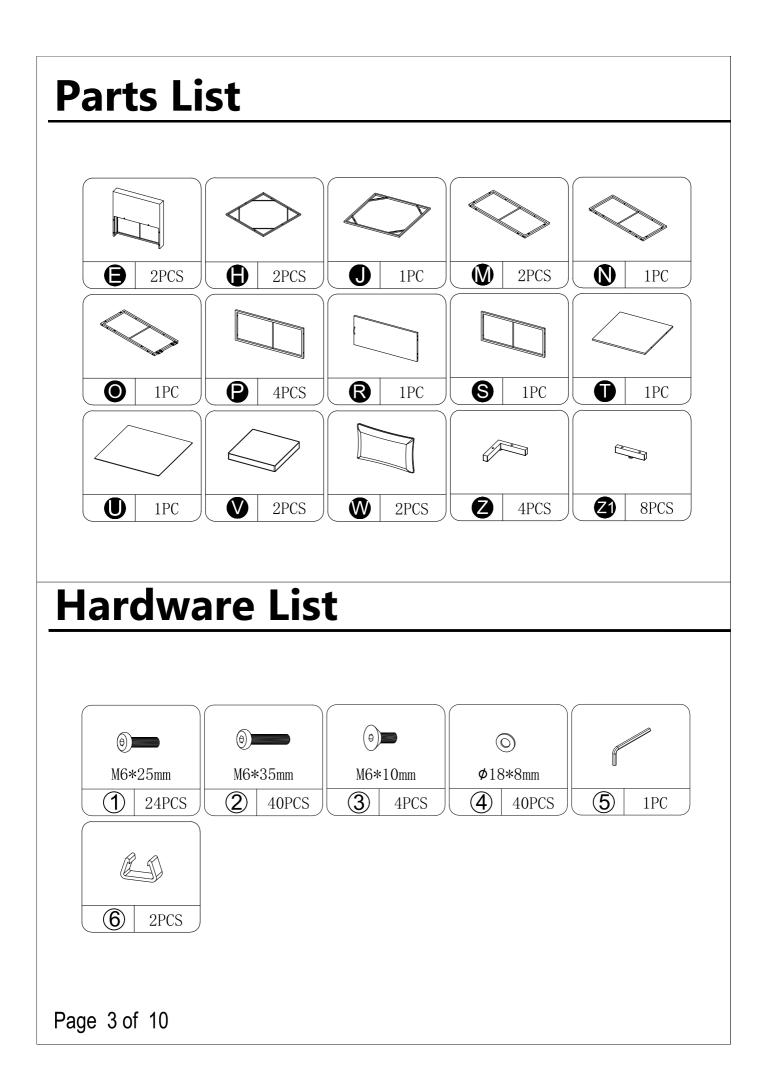

#### **Dear Customer**

Thank you for your purchase. when you receive the product, please make sure that all the parts are intact. Then follow the entire installation instructions to install!
When installing, please be careful not to tighten the screws immediately! You need to make sure that all the screws are secured to 80%, then tighten them!