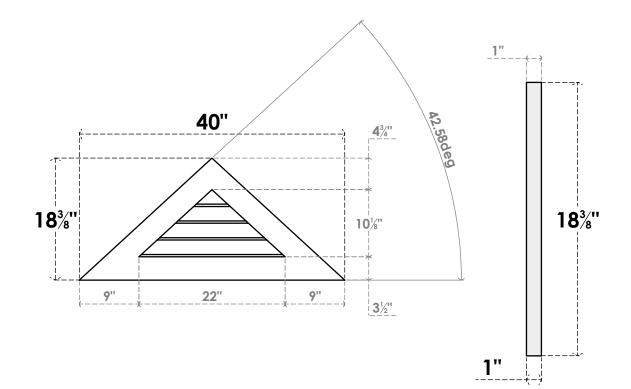

## GVPTR40X1801SN

40"W X 18-3/8"H TRIANGLE SURFACE MOUNT PVC GABLE VENT 11/12 PITCH: NON-FUNCTIONAL, W/ 3-1/2"W X 1"P STANDARD FRAME

**FRONT** 

SIDE

LOUVER HEIGHT: 2 1/2"

LOUVER QTY: 4

1. INSTALLATION TO BE COMPLETED IN ACCORDANCE WITH MANUFACTURER'S SPECIFICATIONS. 2. DRAWING MAY NOT BE TO SCALE