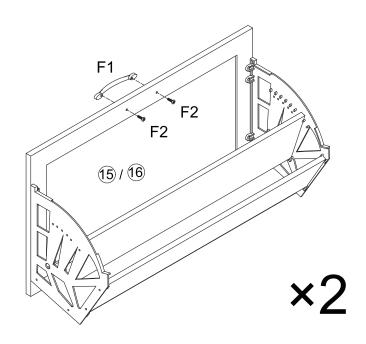

#### **REMARK:**

Put a blanket under the board to avoid scratch or damage.

9.

Need to bring your own hammer

**D** X2 **M M** D4 D1 D3 12. **E** X12 D2 D1 15)/16 É **×**2 13. **E** X20 EEEE Ε 17 19 15/16 **×**2