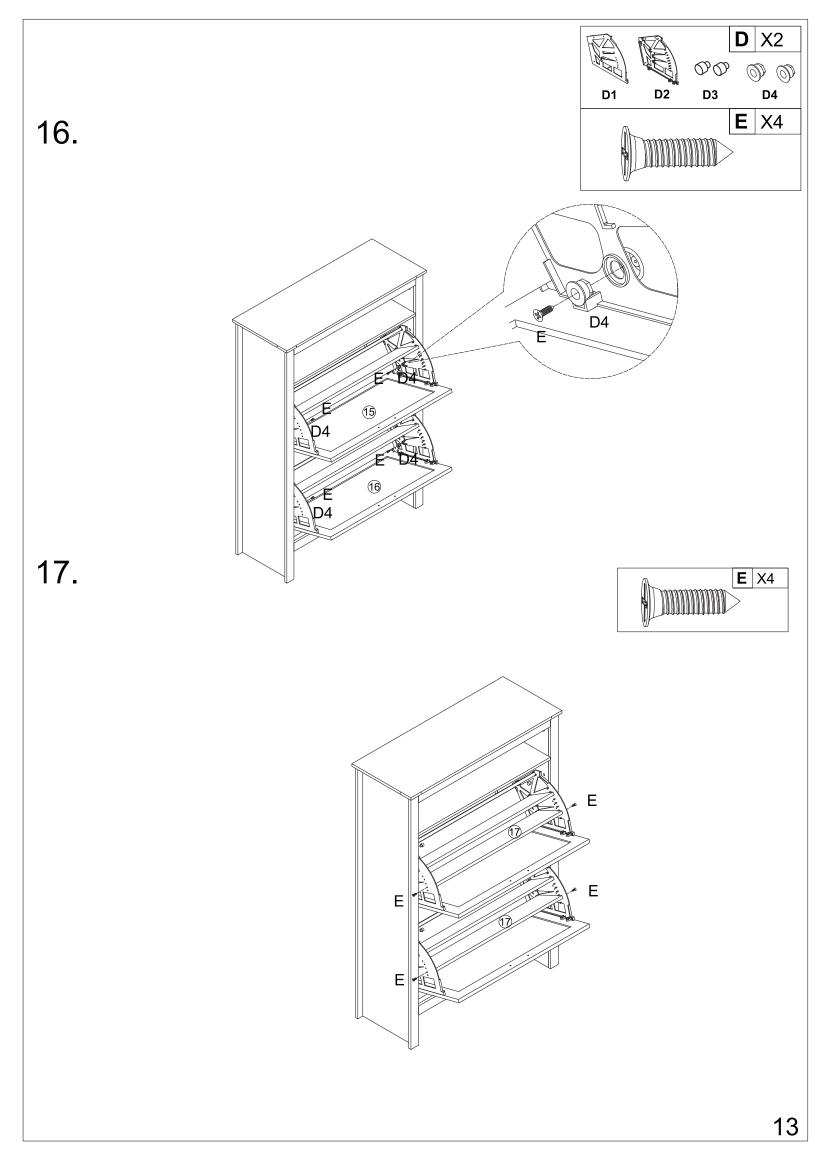

#### **REMARK:**

Put a blanket under the board to avoid scratch or damage.

9.

Need to bring your own hammer

**D** X2 **M M** D4 D1 D3 12. **E** X12 D2 D1 15)/16 É **×**2 13. **E** X20 EEEE Ε 17 19 15/16 **×**2