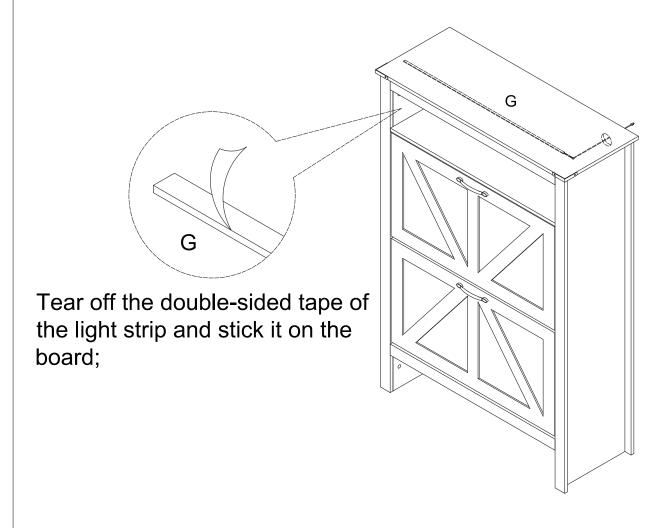

#### **REMARK:**

Put a blanket under the board to avoid scratch or damage.

9.

Need to bring your own hammer

**D** X2 **M M** D4 D1 D3 12. **E** X12 D2 D1 15)/16 É **×**2 13. **E** X20 EEEE Ε 17 19 15/16 **×**2