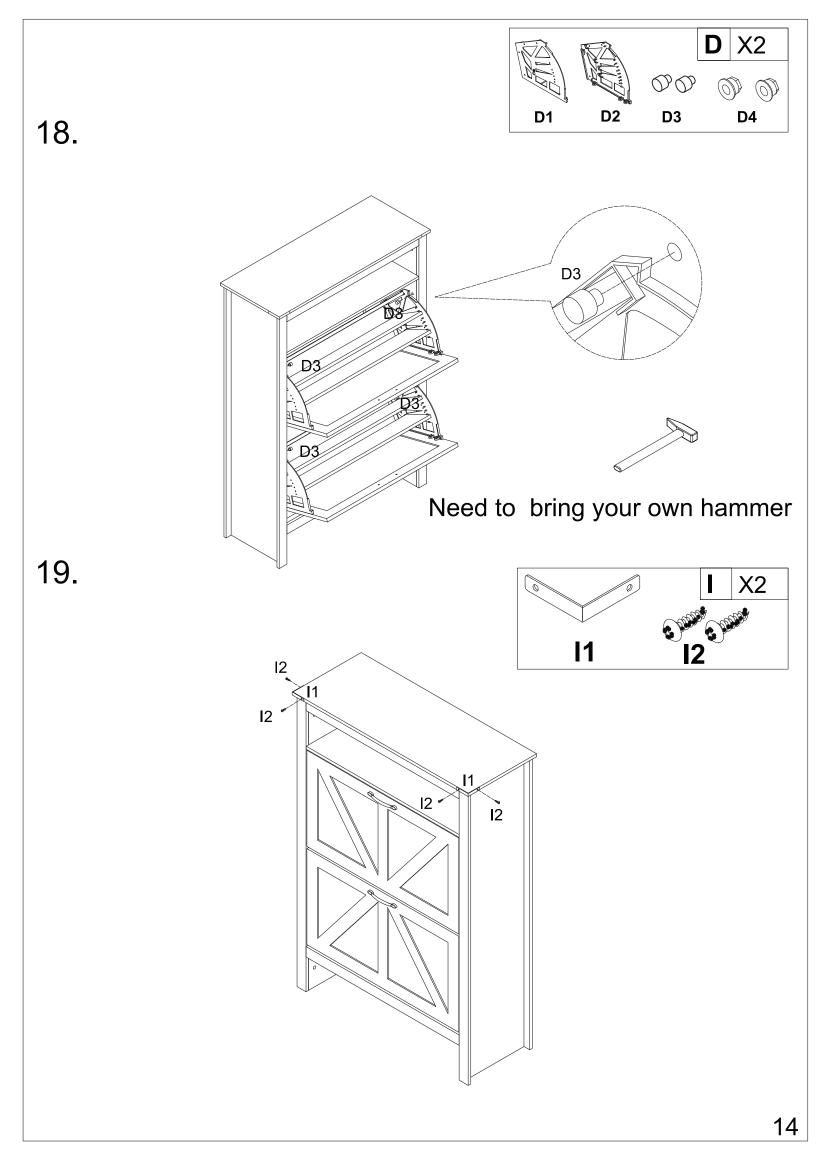

#### **REMARK:**

Put a blanket under the board to avoid scratch or damage.

9.

Need to bring your own hammer

**D** X2 **M M** D4 D1 D3 12. **E** X12 D2 D1 15)/16 É **×**2 13. **E** X20 EEEE Ε 17 19 15/16 **×**2