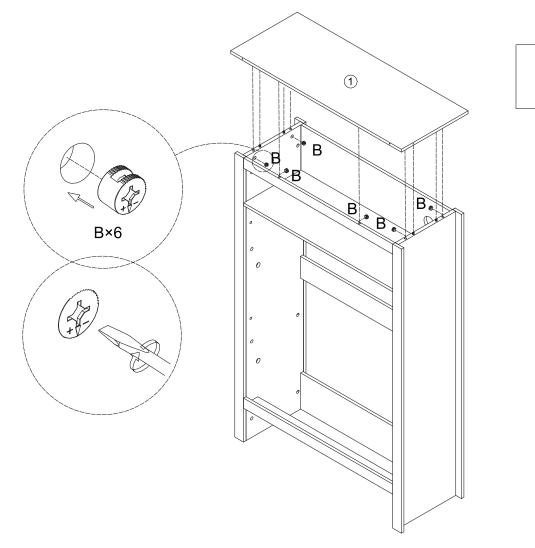

#### **REMARK:**

Put a blanket under the board to avoid scratch or damage.

9.

Need to bring your own hammer

**D** X2 **M M** D4 D1 D3 12. **E** X12 D2 D1 15)/16 É **×**2 13. **E** X20 EEEE Ε 17 19 15/16 **×**2