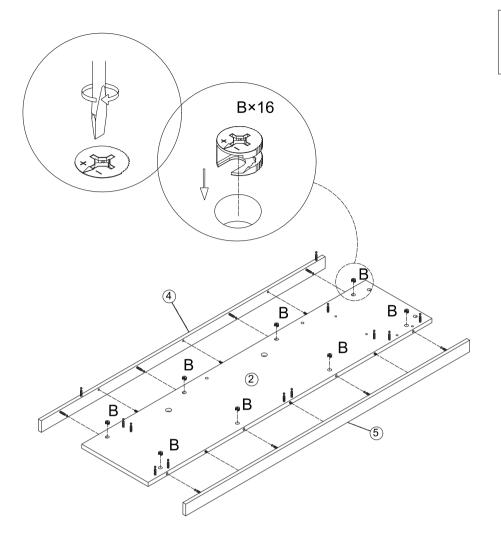

#### PARTS:

#### **REMARK:**

Put a blanket under the board to avoid scratch or damage.

9.

Need to bring your own hammer

**D** X2 **M M** D4 D1 D3 12. **E** X12 D2 D1 15)/16 É **×**2 13. **E** X20 EEEE Ε 17 19 15/16 **×**2