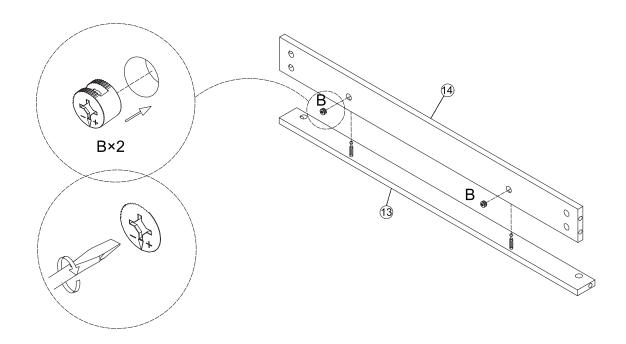

#### PARTS:

#### **REMARK:**

REMARK:

Please do not screw **A** too deep or too shallow.