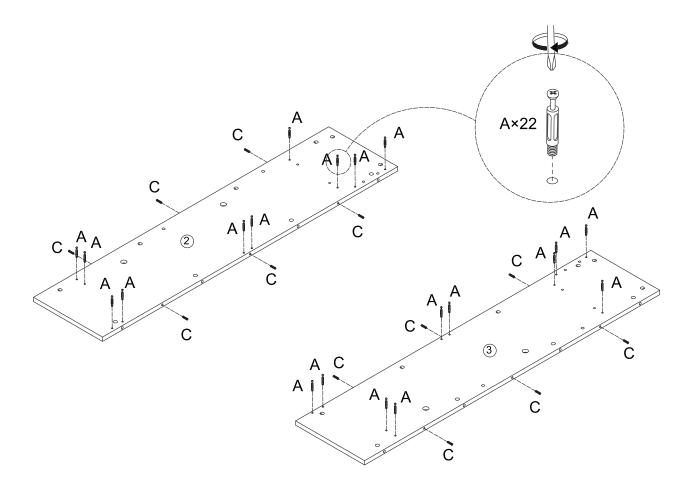

#### PARTS:

#### **REMARK:**

REMARK:

Please do not screw **A** too deep or too shallow.