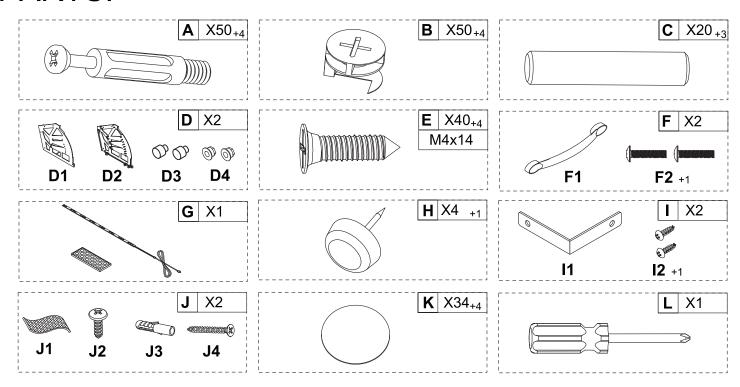

#### **REMARK:**

Put a blanket under the board to avoid scratch or damage.

9.

Need to bring your own hammer

**D** X2 **M M** D4 D1 D3 12. **E** X12 D2 D1 15)/16 É **×**2 13. **E** X20 EEEE Ε 17 19 15/16 **×**2